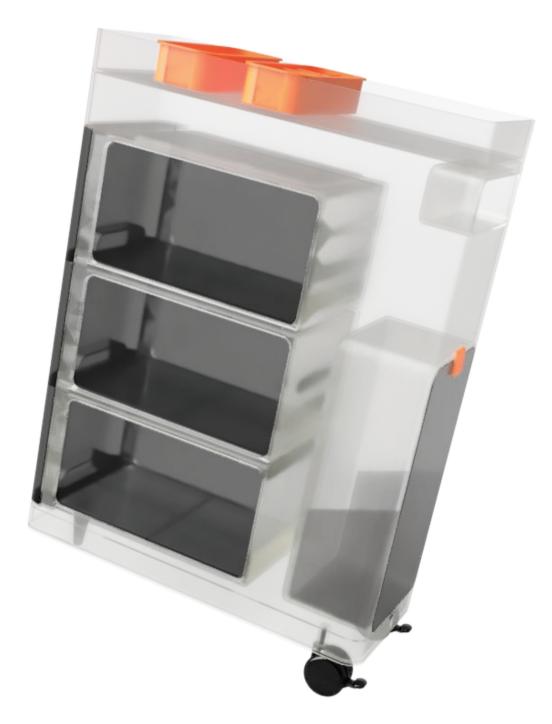

# CADSHAW

An ergonomically designed storage caddy, inspired by the dynamic shapes and functions we encounter in everyday life.

Stay true to the mission of protecting your goods, ensuring they are secure and well-preserved.

# MODULARITY

Drop-bay for tall items (Bottles, Shoes, Tubes) The most modular storage product yet!

Showcasing 3 storage bins (drawers) 1 Tilted Drop-bay holder Modular trays for small items Basin-top platform

Edge-to-Edge tray placement for seamless integration