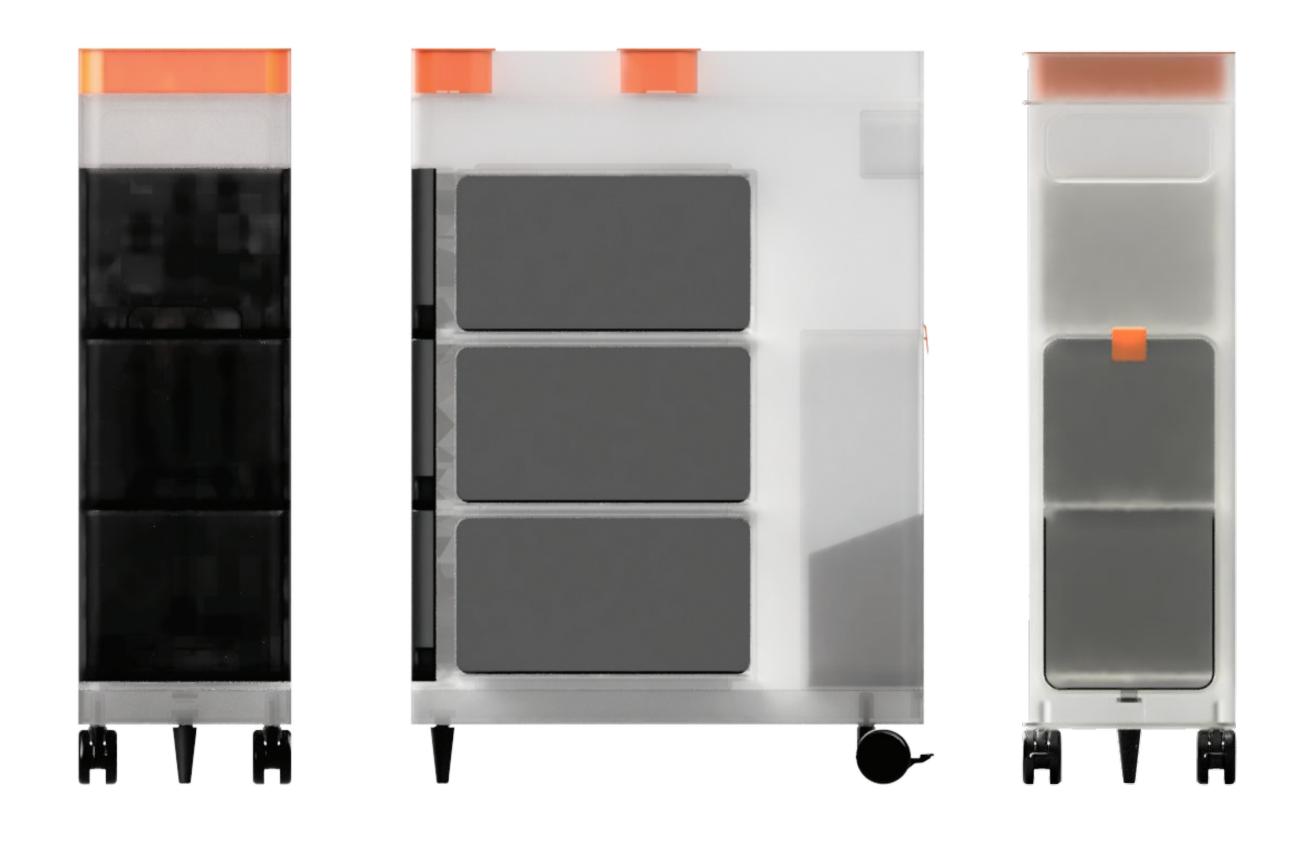

# MODULARITY

Drop-bay for tall items (Bottles, Shoes, Tubes) The most modular storage product yet!

Showcasing 3 storage bins (drawers) 1 Tilted Drop-bay holder Modular trays for small items Basin-top platform

# AESTHETICS

The design boasts a 15° corner controlled radius throughout the design, mimicking the tuk tuk window, creating visual breathability.