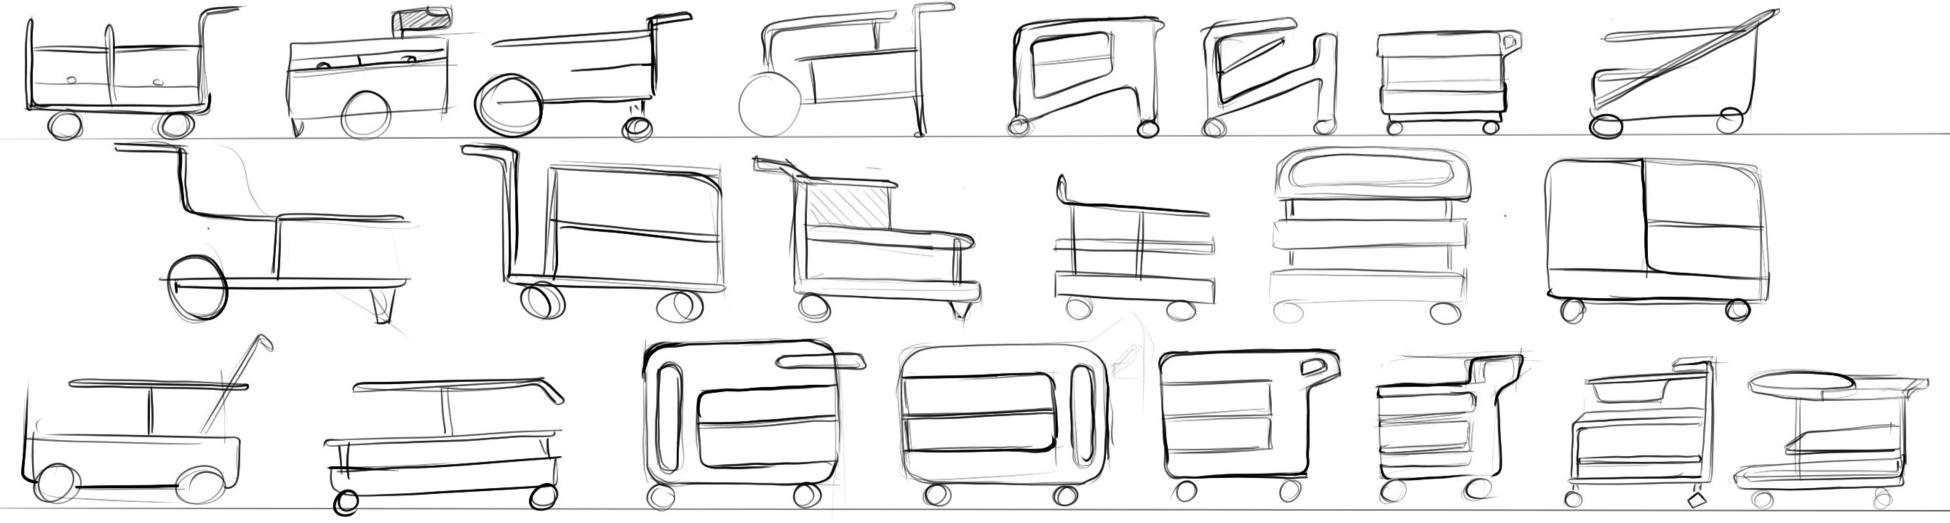

# FINAL CONCEPT

# MODULARITY

Drop-bay for tall items (Bottles, Shoes, Tubes) The most modular storage product yet!

Showcasing 3 storage bins (drawers) 1 Tilted Drop-bay holder Modular trays for small items Basin-top platform

Edge-to-Edge tray placement for seamless integration