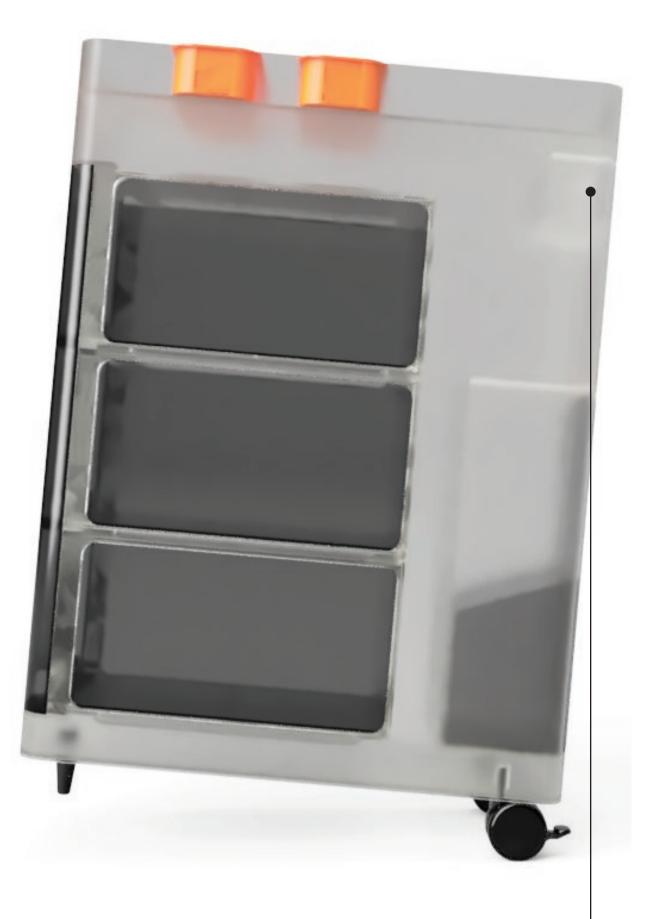

# CADSHAW

An ergonomically designed storage caddy, inspired by the dynamic shapes and functions we encounter in everyday life.

Stay true to the mission of protecting your goods, ensuring they are secure and well-preserved.

Keep items visible and organized in a sleek, minimalist design that doesn't distract the eye.

# MODULARITY

Drop-bay for tall items (Bottles, Shoes, Tubes) The most modular storage product yet!

Showcasing 3 storage bins (drawers) 1 Tilted Drop-bay holder Modular trays for small items Basin-top platform