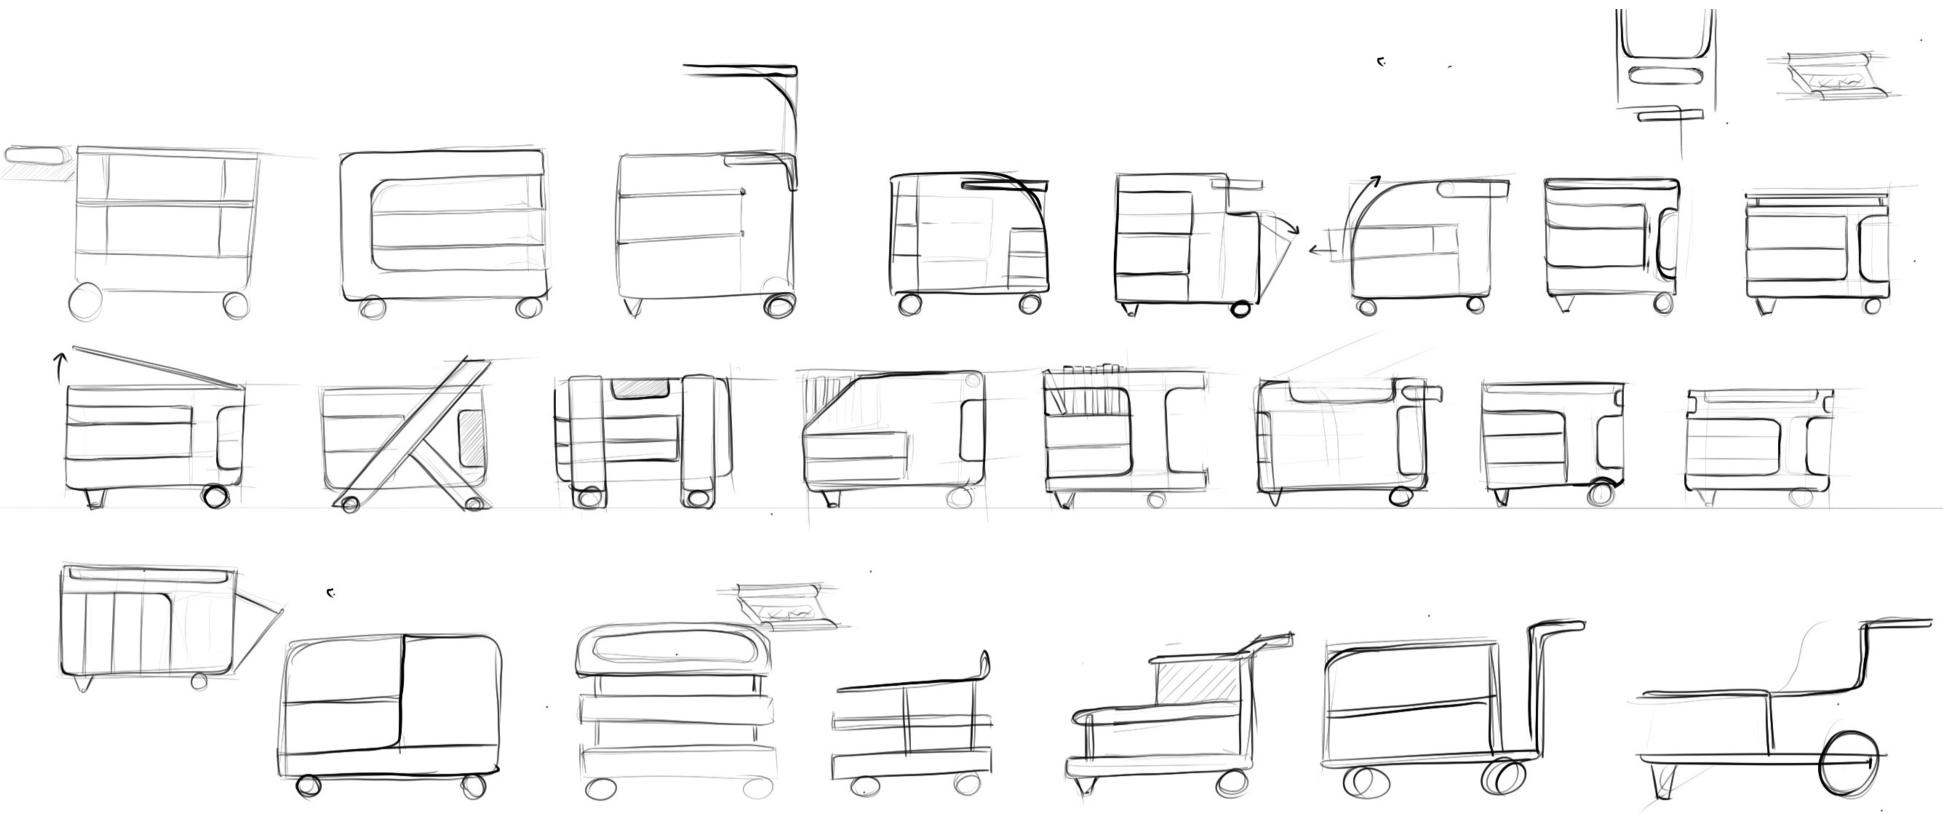

# FINAL CONCEPT

# MODULARITY

Drop-bay for tall items (Bottles, Shoes, Tubes) The most modular storage product yet!

Showcasing 3 storage bins (drawers) 1 Tilted Drop-bay holder Modular trays for small items Basin-top platform

Edge-to-Edge tray placement for seamless integration