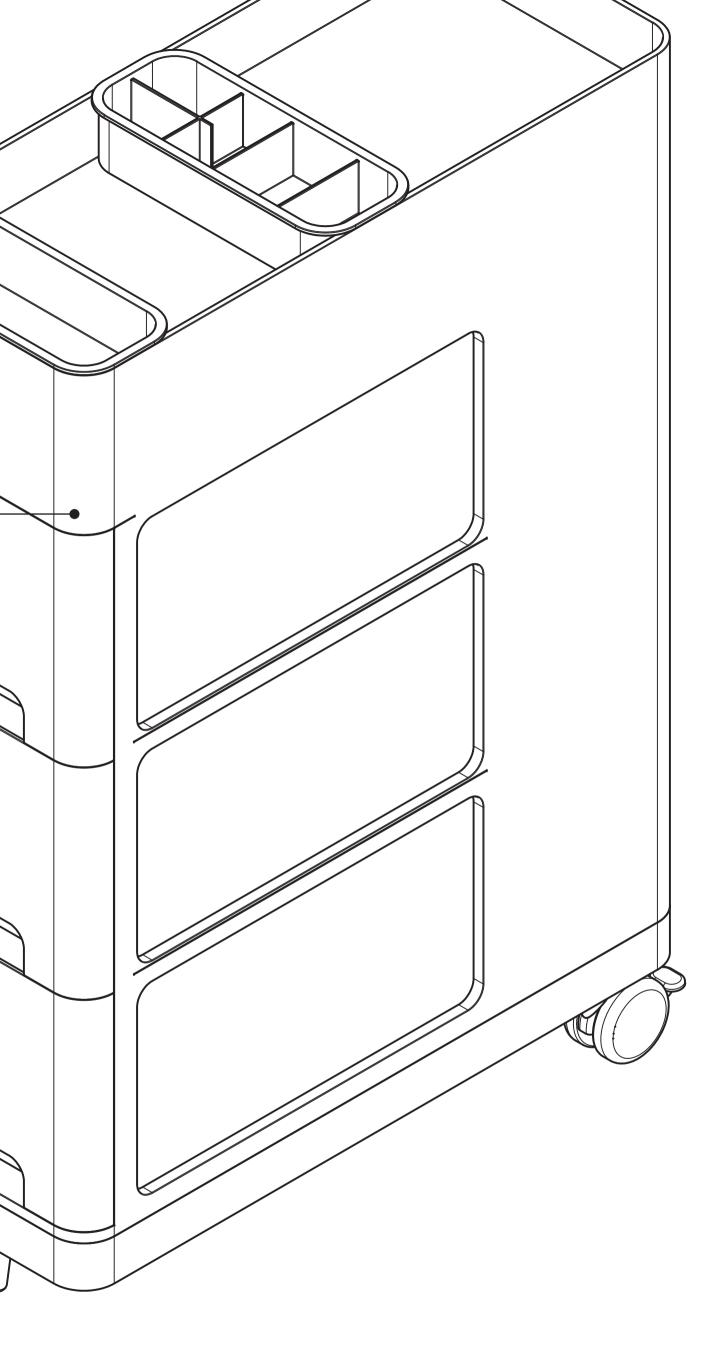

# MODULARITY

Drop-bay for tall items (Bottles, Shoes, Tubes) The most modular storage product yet!

Showcasing 3 storage bins (drawers) 1 Tilted Drop-bay holder Modular trays for small items Basin-top platform

# AESTHETICS

The design boasts a 15° corner controlled radius throughout the design, mimicking the tuk tuk window, creating visual breathability.