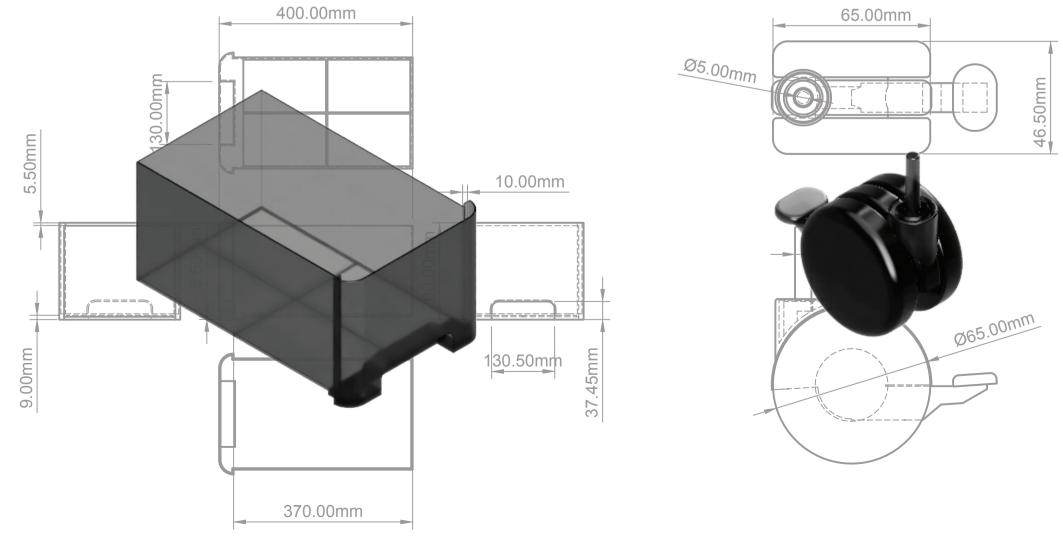

# PORTABILITY

Ergonomically designed hand-slot for easy maneuverability.

# TILT BACK AND PUSH

The tilt affords 30° for a relaxed hand or wrist

# MODULARITY

Drop-bay for tall items (Bottles, Shoes, Tubes) The most modular storage product yet!

Showcasing 3 storage bins (drawers) 1 Tilted Drop-bay holder Modular trays for small items Basin-top platform

Edge-to-Edge tray placement for seamless integration

# AESTHETICS

The design boasts a 15° corner controlled radius throughout the design, mimicking the tuk tuk window, creating visual breathability.