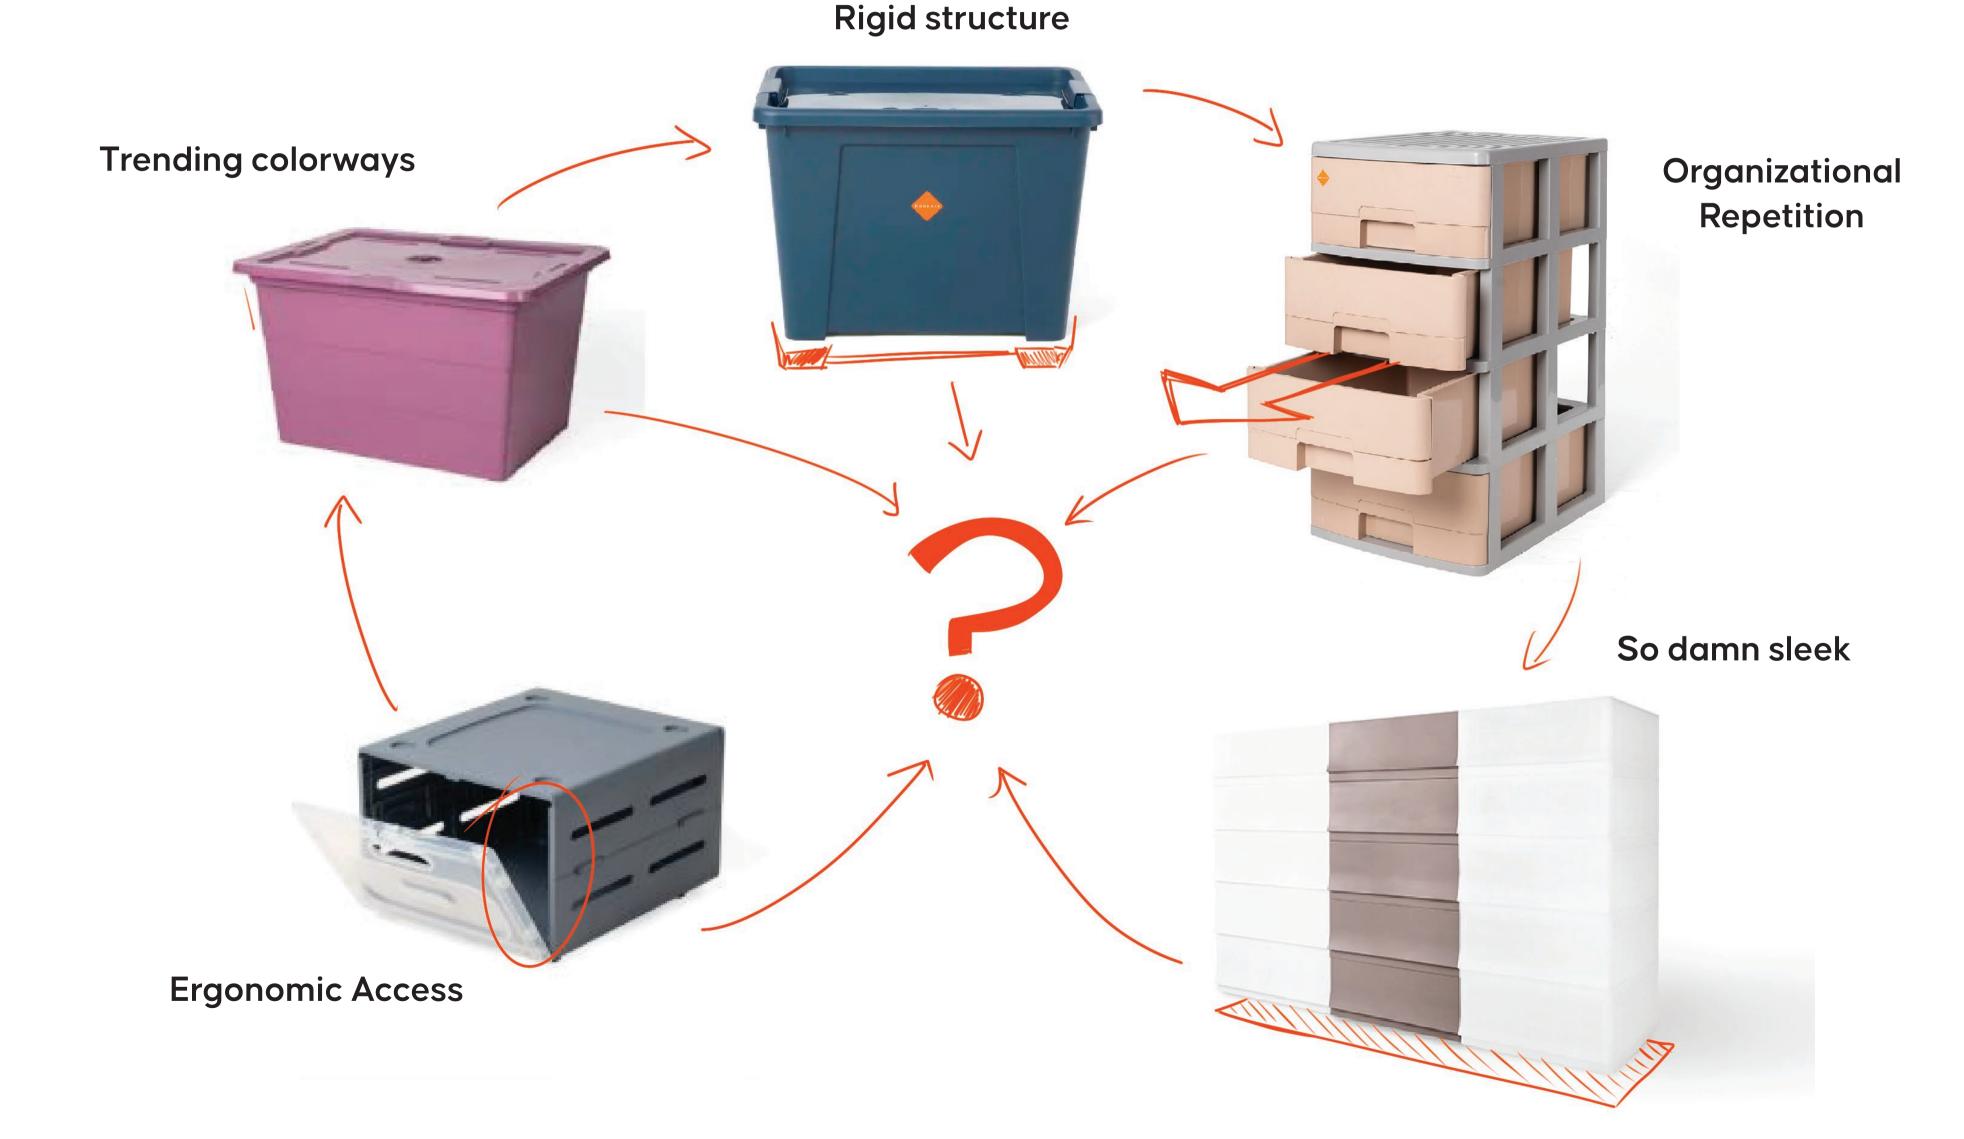

# CADSHAW

The top storage products with the Pheonix Industries Portfolio only hold a singular element each, that functions well. This raises the question - How may we consolidate all key elements into one product that can be as

his raises the question - How may we consolidate all key elements into one product that can be as modular in use, as their uses

# MODULARITY

Drop-bay for tall items (Bottles, Shoes, Tubes) The most modular storage product yet!

Showcasing 3 storage bins (drawers) 1 Tilted Drop-bay holder Modular trays for small items Basin-top platform

Edge-to-Edge tray placement for seamless integration