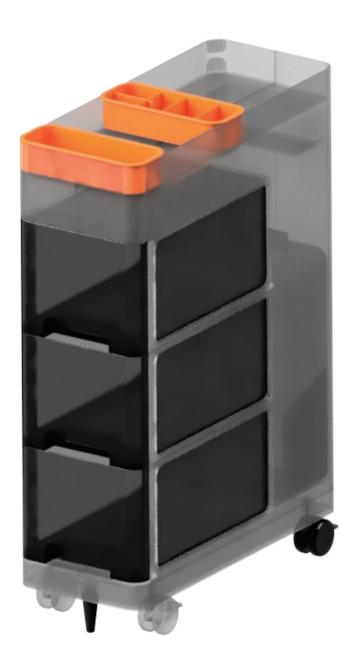

# MODULARITY

Drop-bay for tall items (Bottles, Shoes, Tubes) The most modular storage product yet!

Showcasing 3 storage bins (drawers) 1 Tilted Drop-bay holder Modular trays for small items Basin-top platform

Edge-to-Edge tray placement for seamless integration