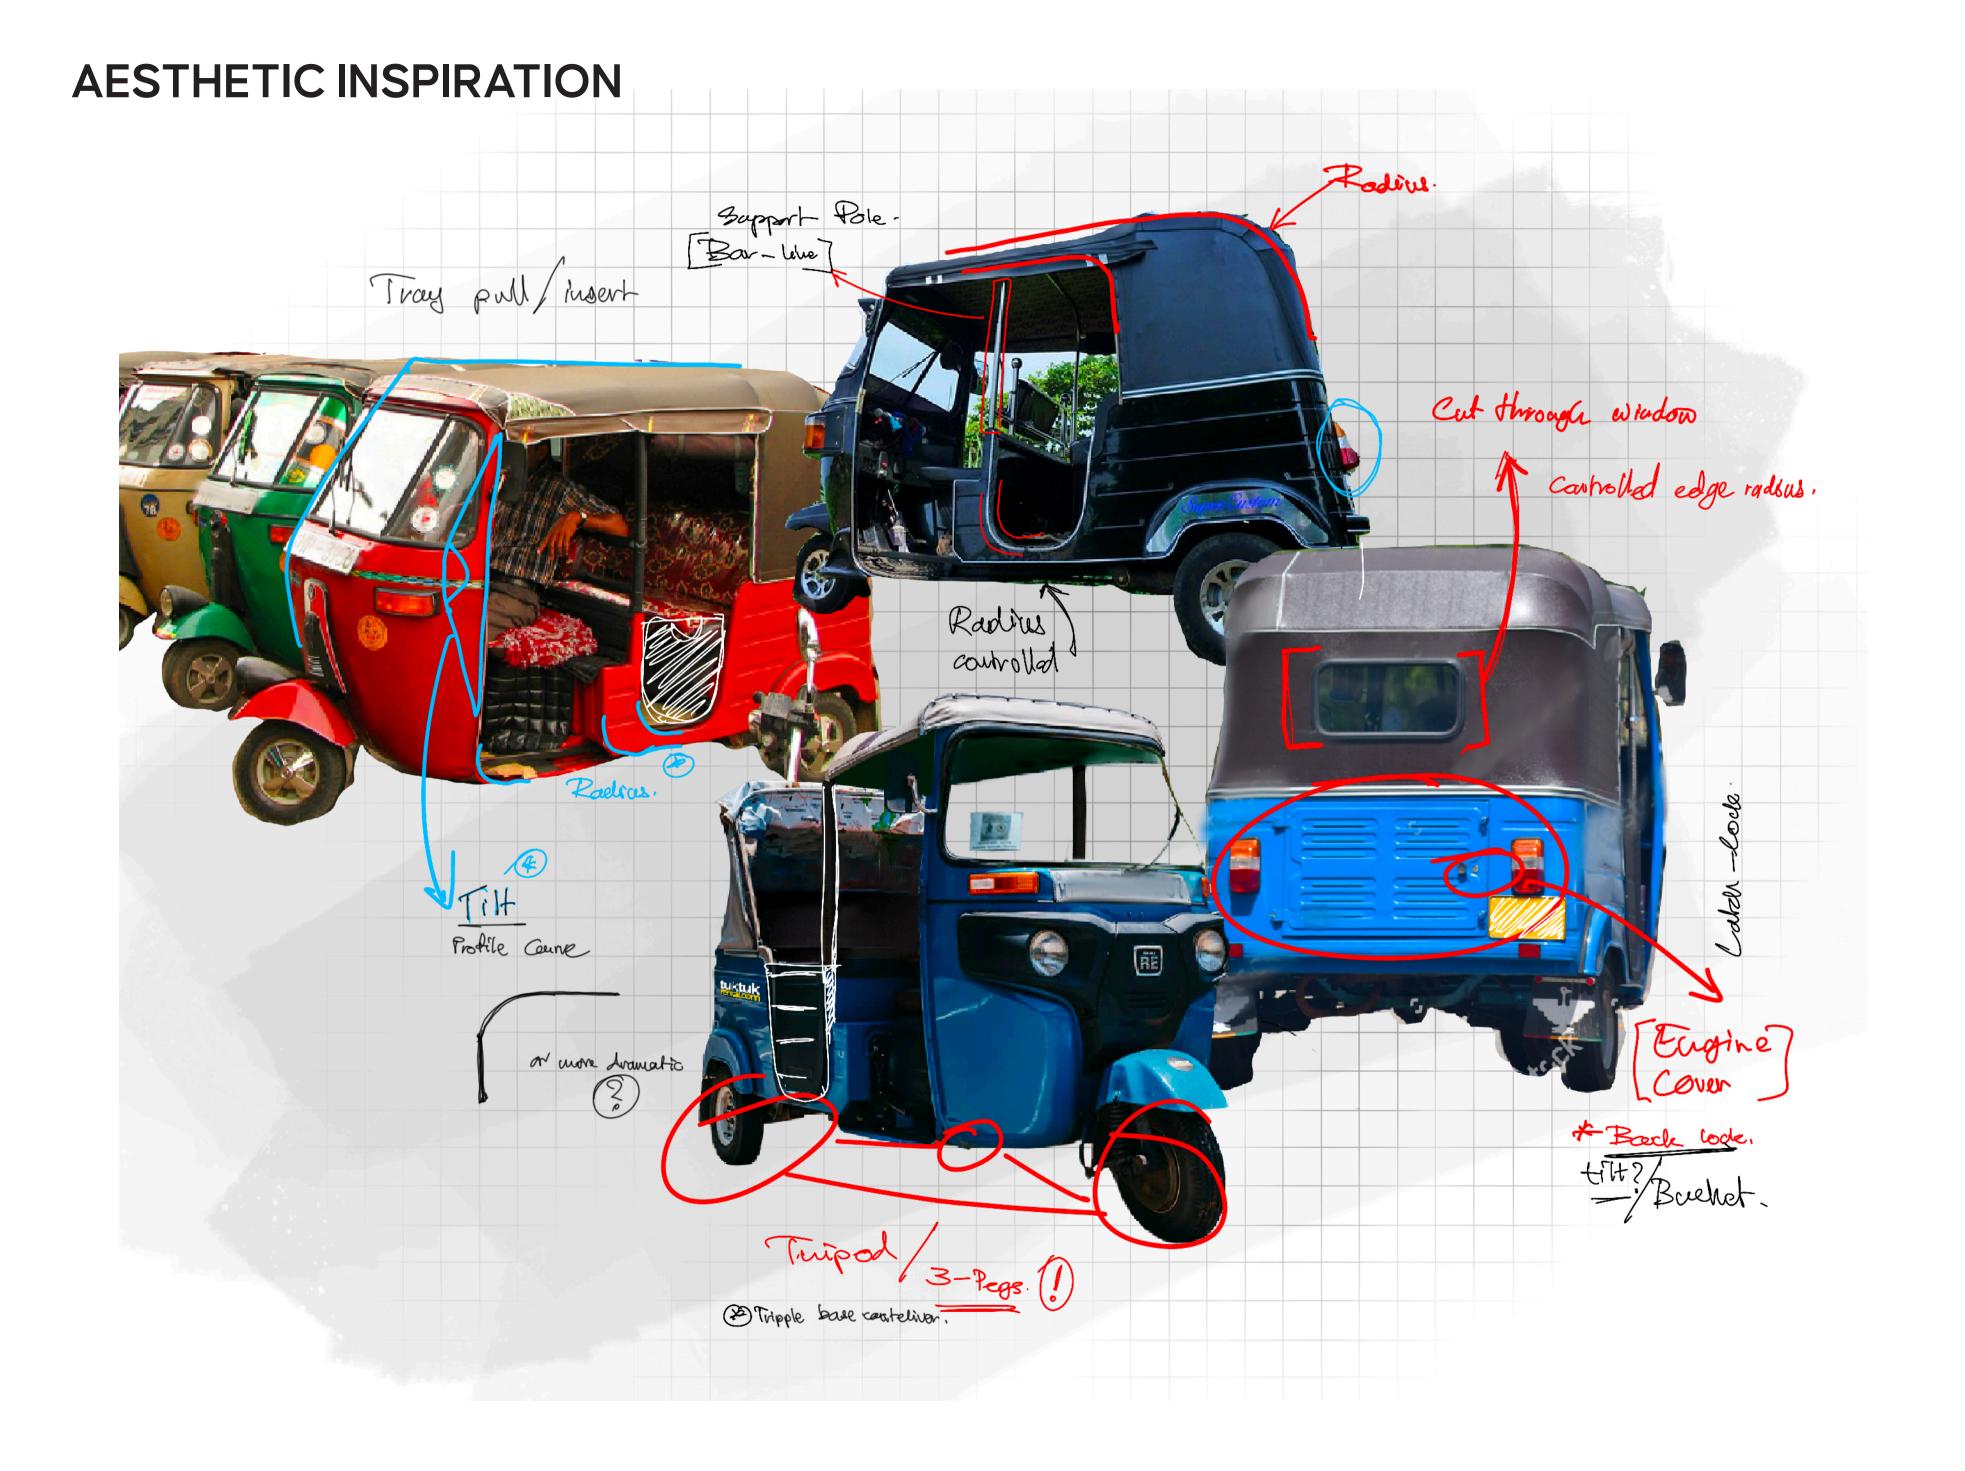

# AESTHETICS

The design boasts a 15° corner controlled radius throughout the design, mimicking the tuk tuk window, creating visual breathability.