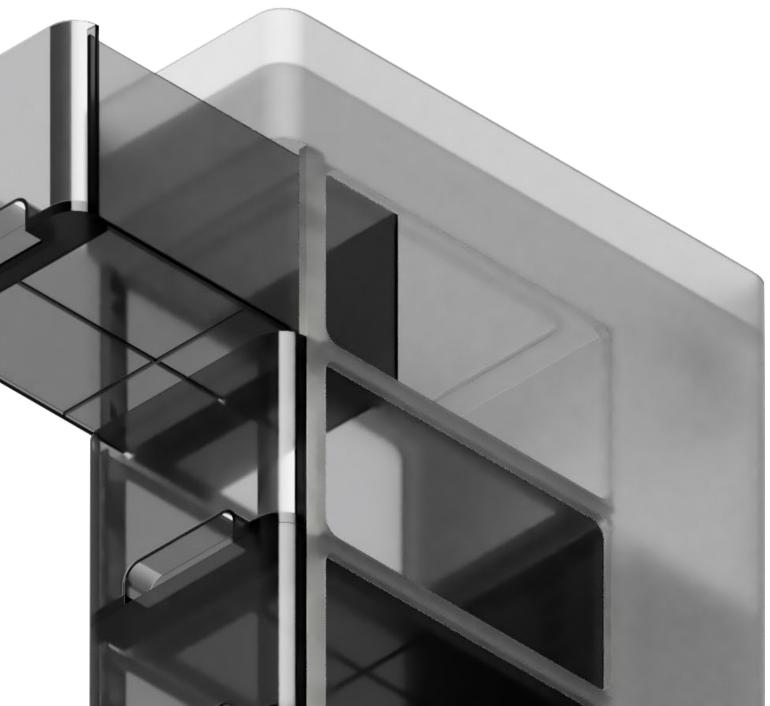

# MODULARITY

Drop-bay for tall items (Bottles, Shoes, Tubes) The most modular storage product yet!

Showcasing 3 storage bins (drawers) 1 Tilted Drop-bay holder Modular trays for small items Basin-top platform

Edge-to-Edge tray placement for seamless integration

# AESTHETICS

The design boasts a 15° corner controlled radius throughout the design, mimicking the tuk tuk window, creating visual breathability.