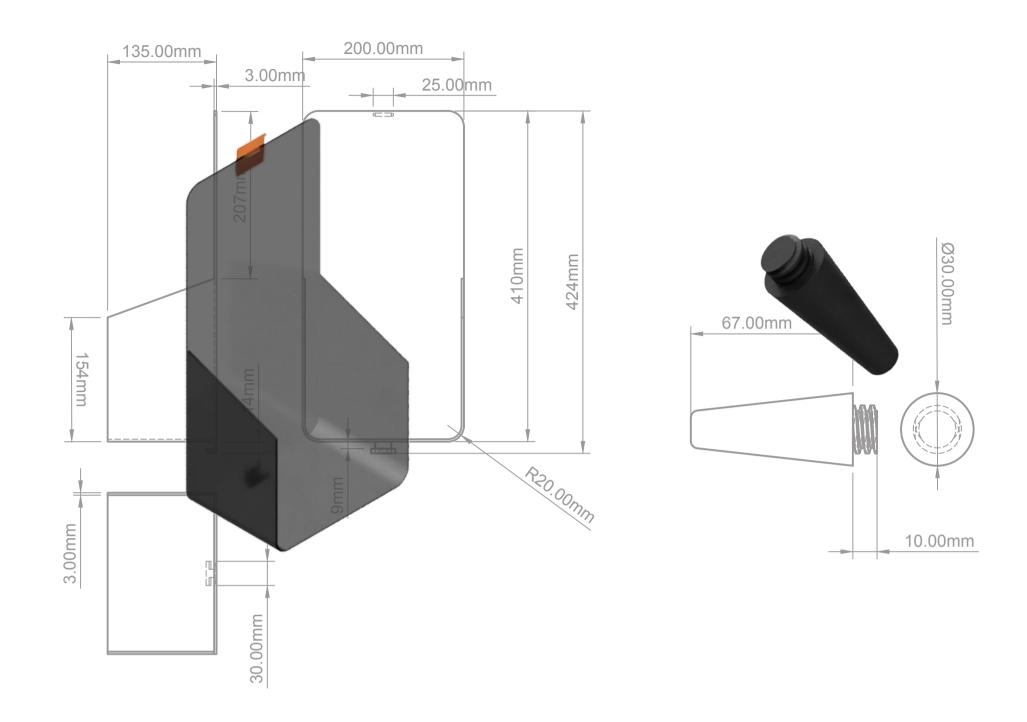

# PARTS

# PORTABILITY

Ergonomically designed hand-slot for easy maneuverability.

# TILT BACK AND PUSH

The tilt affords 30° for a relaxed hand or wrist