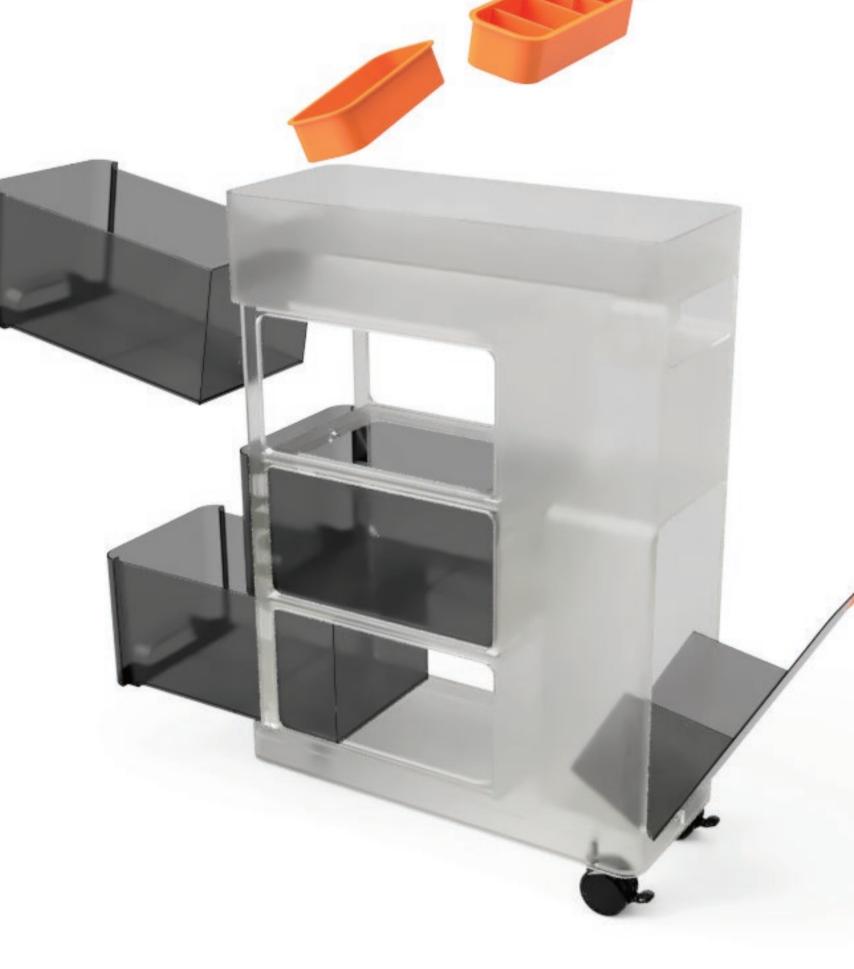

# MODULARITY

Drop-bay for tall items (Bottles, Shoes, Tubes) The most modular storage product yet!

Showcasing 3 storage bins (drawers) 1 Tilted Drop-bay holder Modular trays for small items Basin-top platform

Edge-to-Edge tray placement for seamless integration

### Tilt and slide to insert drawers

# PARTS