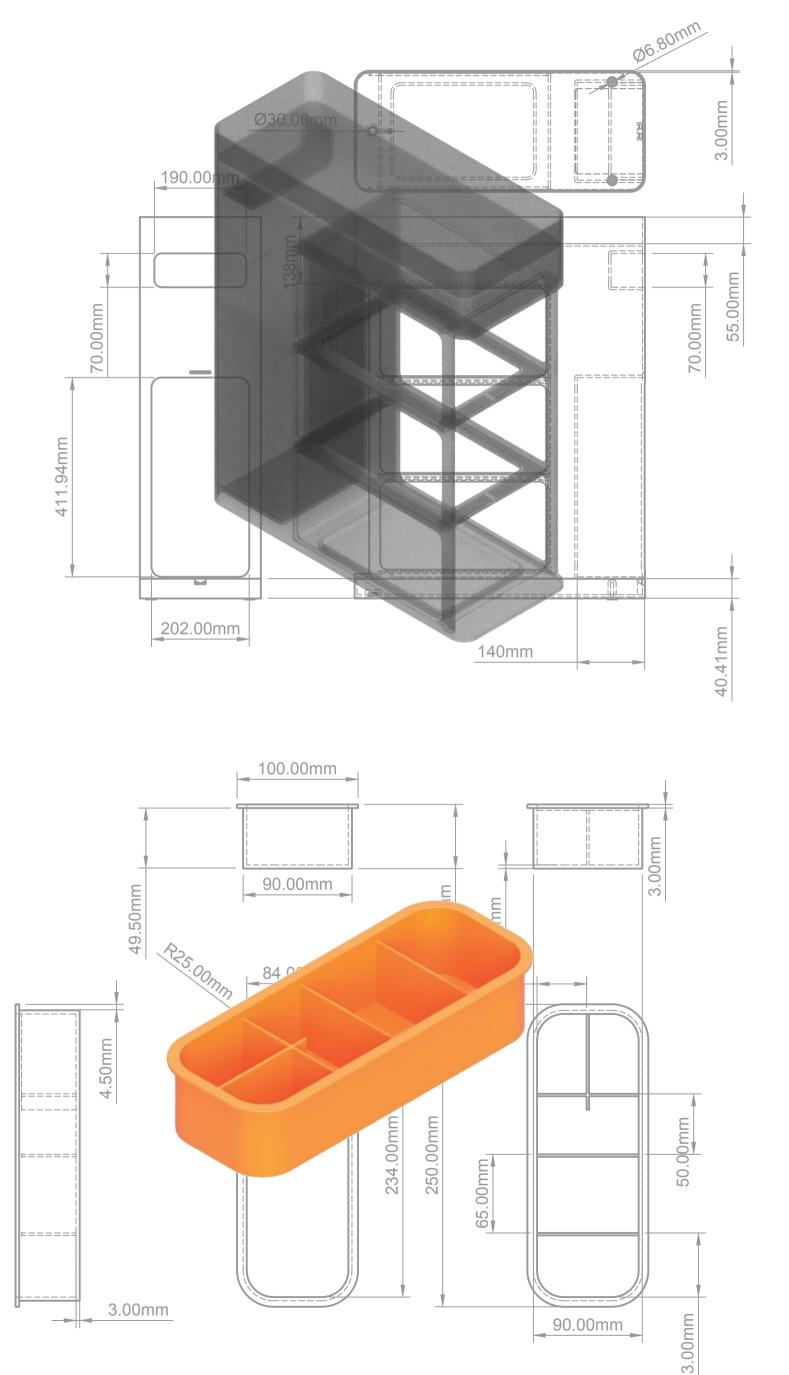

# PARTS

# MODULARITY

Drop-bay for tall items (Bottles, Shoes, Tubes) The most modular storage product yet!

Showcasing 3 storage bins (drawers) 1 Tilted Drop-bay holder Modular trays for small items Basin-top platform