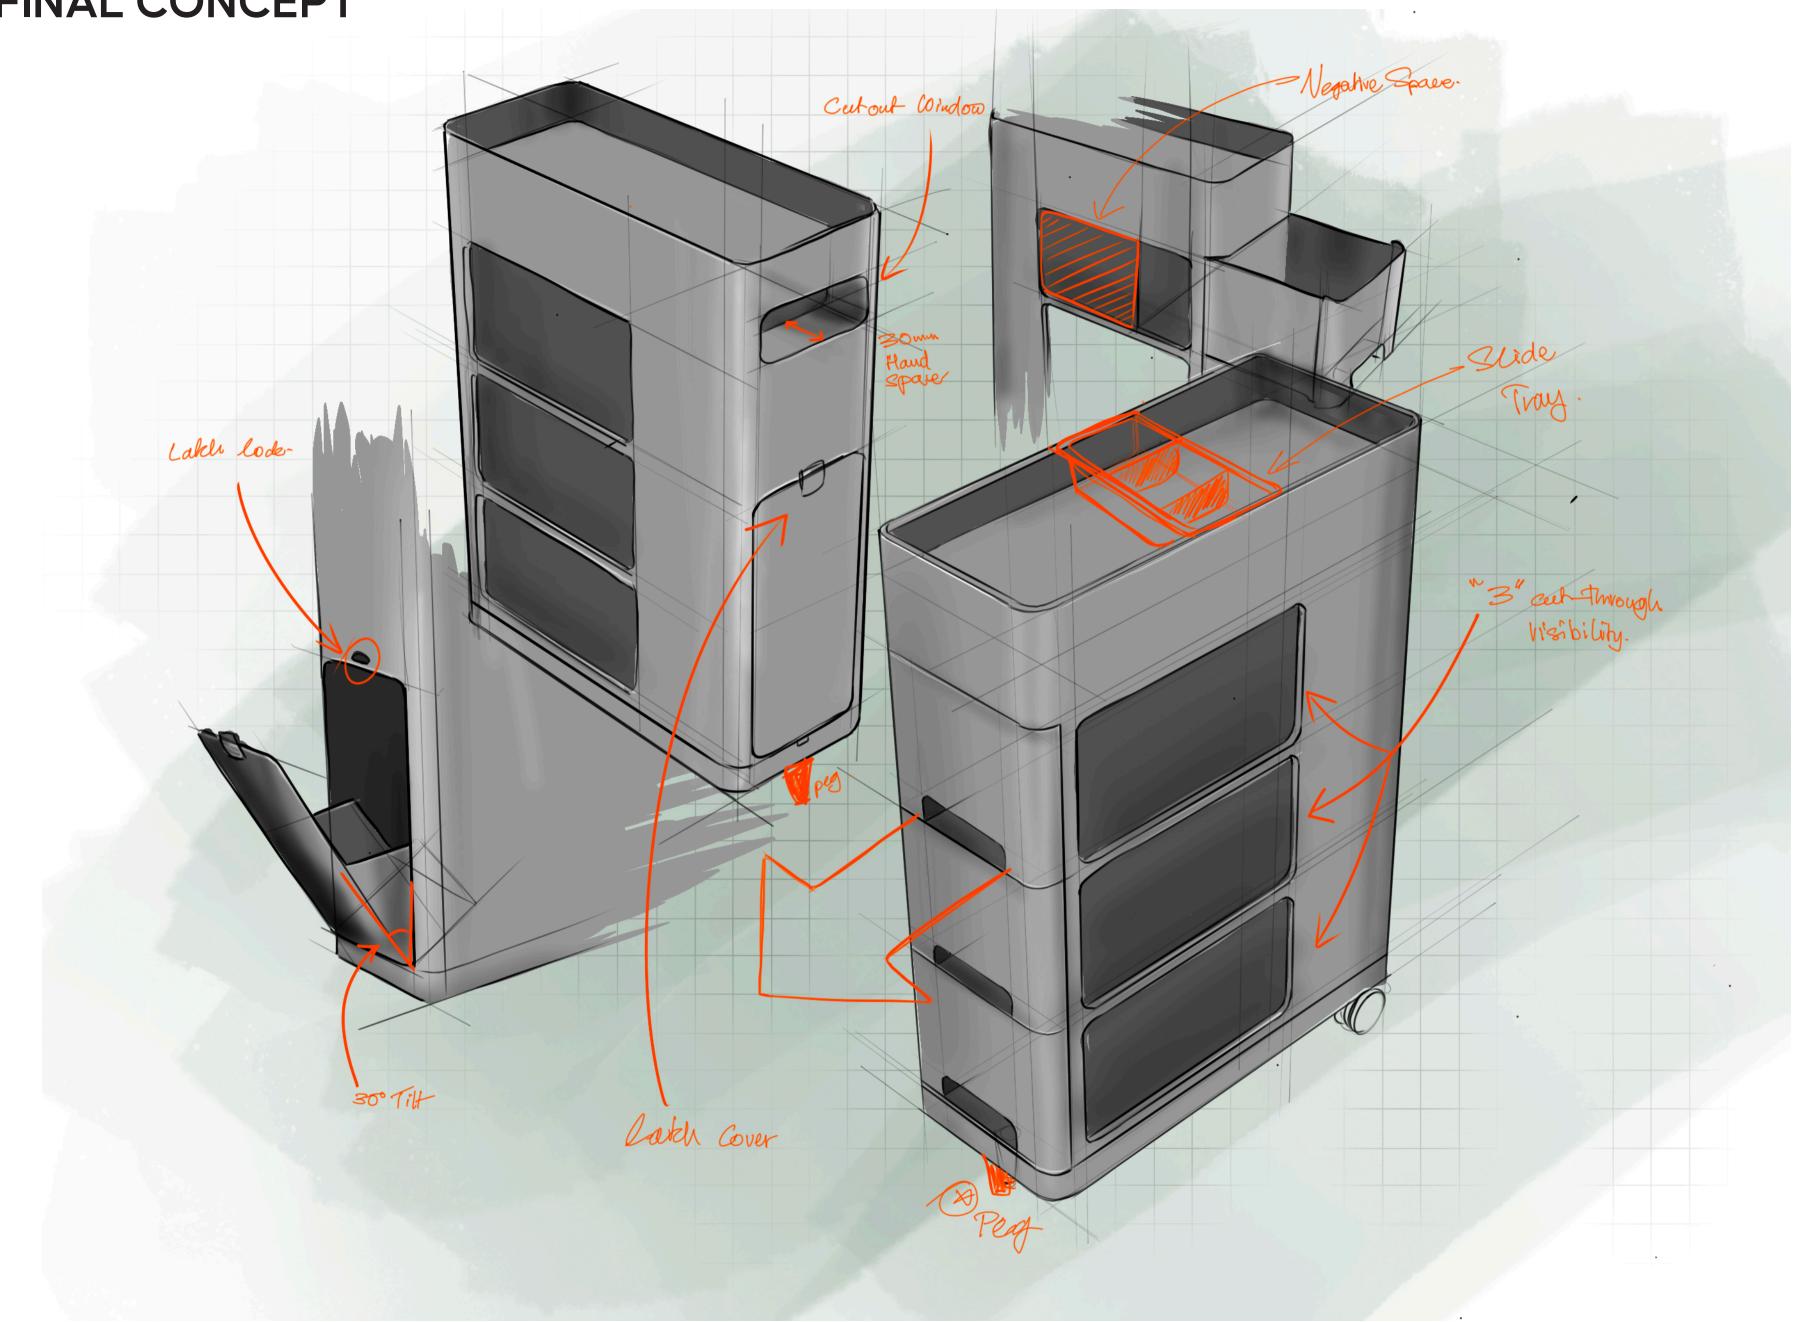

# FINAL CONCEPT

# PORTABILITY

Ergonomically designed hand-slot for easy maneuverability.

# TILT BACK AND PUSH

The tilt affords 30° for a relaxed hand or wrist

# MODULARITY

Drop-bay for tall items (Bottles, Shoes, Tubes) The most modular storage product yet!

Showcasing 3 storage bins (drawers) 1 Tilted Drop-bay holder Modular trays for small items Basin-top platform

Edge-to-Edge tray placement for seamless integration

# AESTHETICS

The design boasts a 15° corner controlled radius throughout the design, mimicking the tuk tuk window, creating visual breathability.