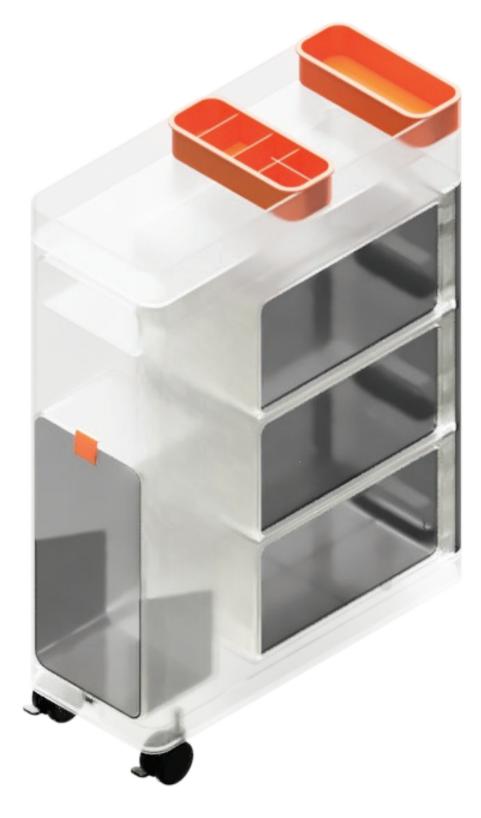

# MODULARITY

Drop-bay for tall items (Bottles, Shoes, Tubes) The most modular storage product yet!

Showcasing 3 storage bins (drawers) 1 Tilted Drop-bay holder Modular trays for small items Basin-top platform

Edge-to-Edge tray placement for seamless integration