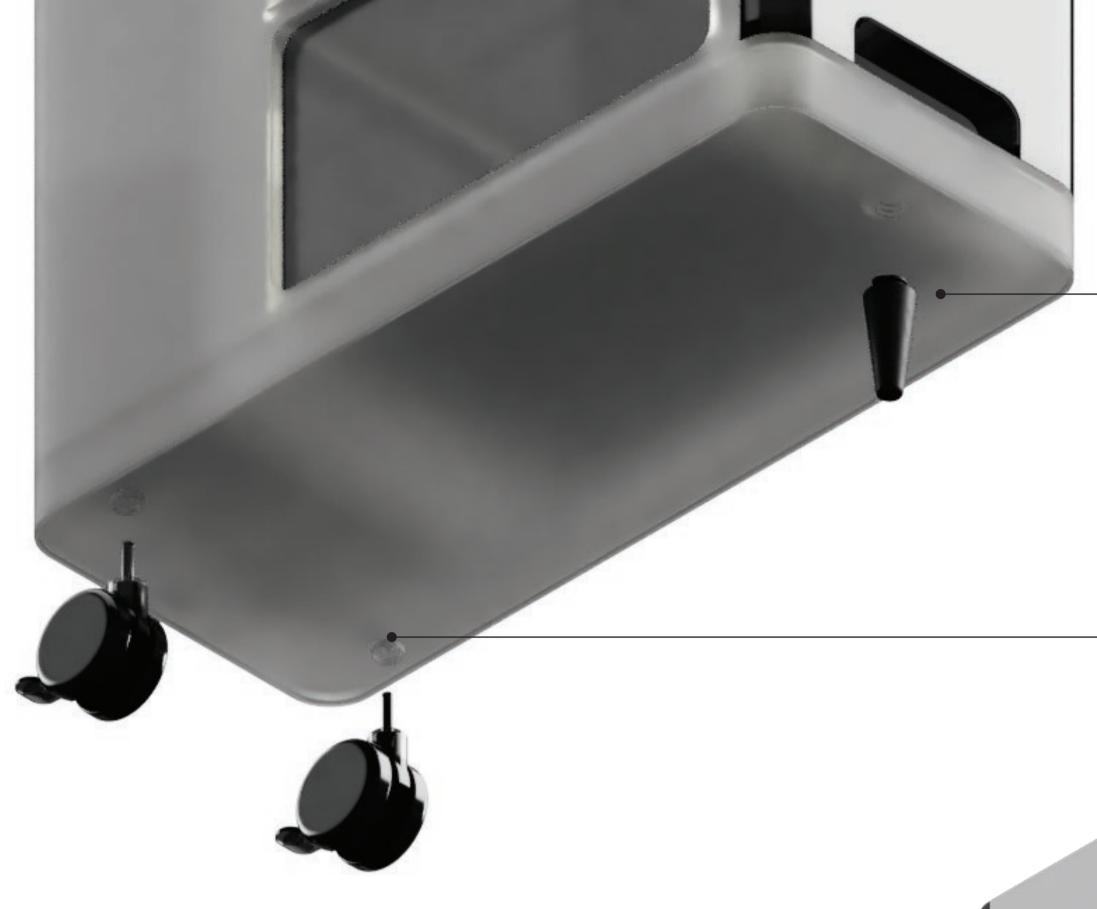

# Screw to mount the rubber peg

## Push-to-slot 2 Caster wheels

### MANUFACTURABILITY