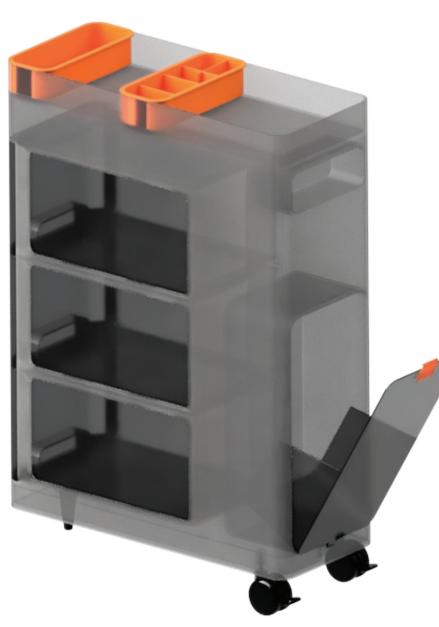

# CADSHAW

An ergonomically designed storage caddy, inspired by the dynamic shapes and functions we encounter in everyday life.

Stay true to the mission of protecting your goods, ensuring they are secure and well-preserved.

# MODULARITY

Drop-bay for tall items (Bottles, Shoes, Tubes) The most modular storage product yet!

Showcasing 3 storage bins (drawers) 1 Tilted Drop-bay holder Modular trays for small items Basin-top platform