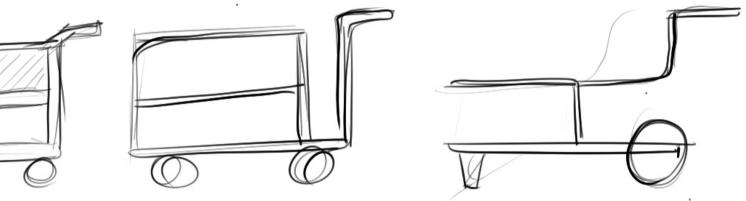

# PORTABILITY

Ergonomically designed hand-slot for easy maneuverability.

# TILT BACK AND PUSH

The tilt affords 30° for a relaxed hand or wrist