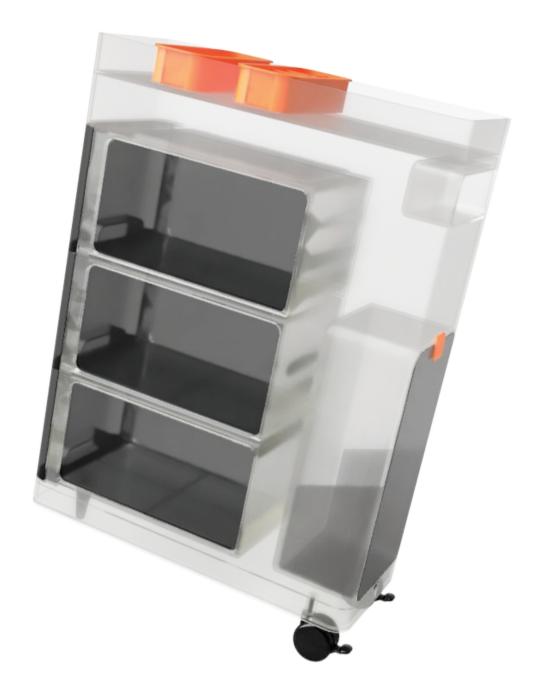

# CADSHAW

An ergonomically designed storage caddy, inspired by the dynamic shapes and functions we encounter in everyday life.

Stay true to the mission of protecting your goods, ensuring they are secure and well-preserved.

Keep items visible and organized in a sleek, minimalist design that doesn't distract the eye.

# MODULARITY

Drop-bay for tall items (Bottles, Shoes, Tubes) The most modular storage product yet!

Showcasing 3 storage bins (drawers) 1 Tilted Drop-bay holder Modular trays for small items Basin-top platform