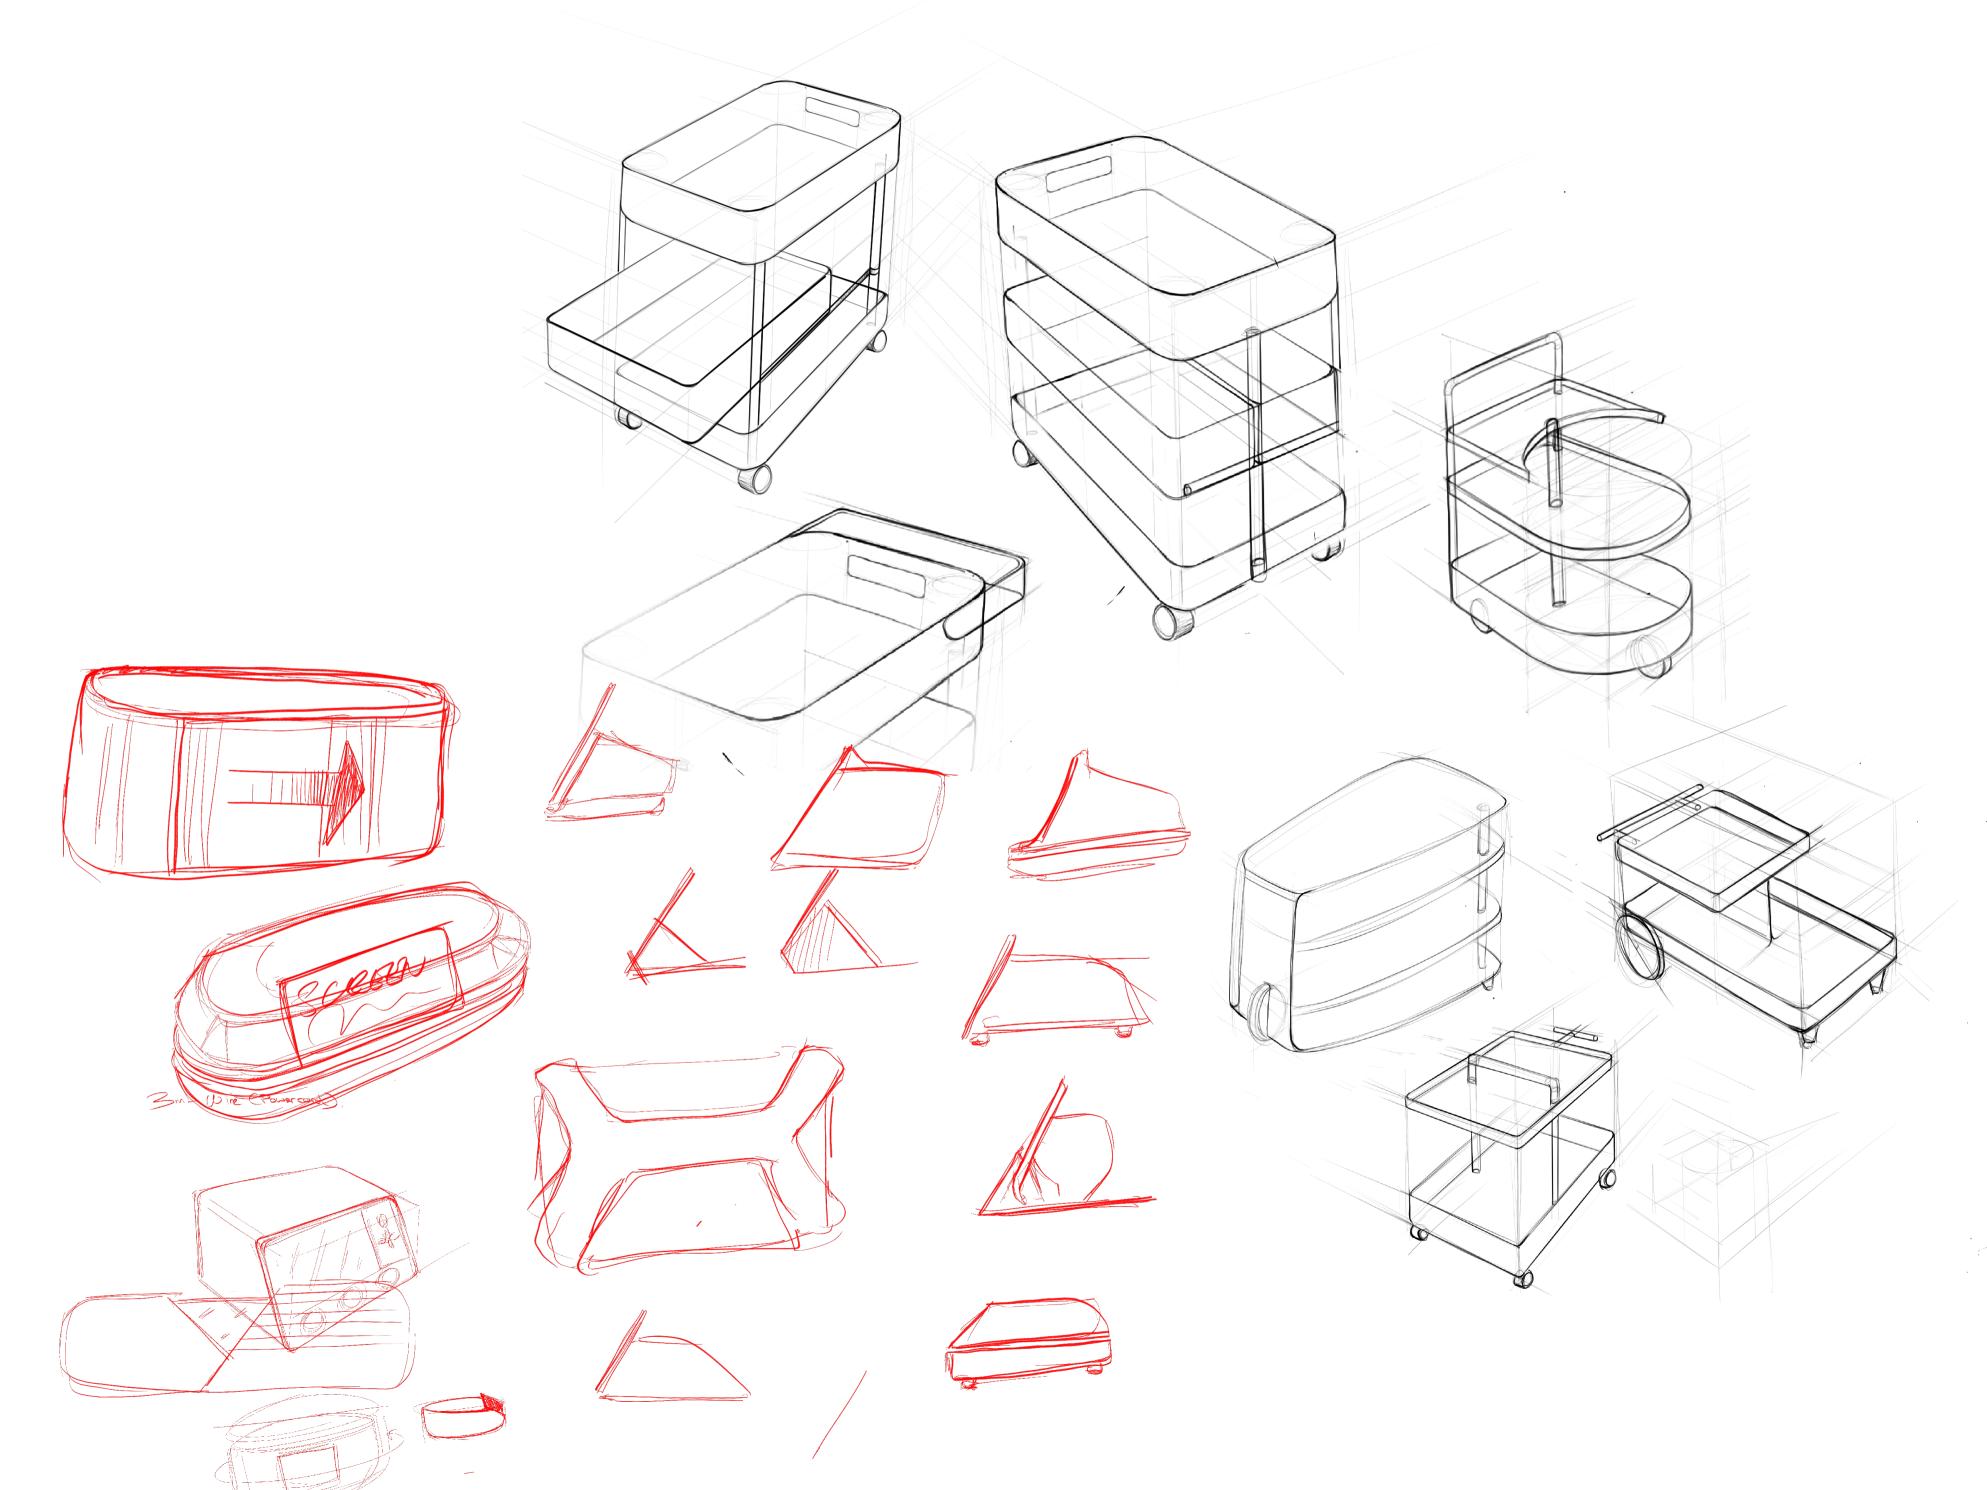

KATHESH HANDY | PAD AWARDS | PRODUCTS FOR LIFE

# CADSHAW

The top storage products with the Pheonix Industries Portfolio only hold a singular element each, that functions well. This raises the question - How may we consolidate all key elements into one product that can be as

his raises the question - How may we consolidate all key elements into one product that can be as modular in use, as their uses



# **FUNCTIONAL INSPIRATION**





# **INITIAL EXPLORATION**































# FINAL CONCEPT



# CADSHAW



An ergonomically designed storage caddy, inspired by the dynamic shapes and functions we encounter in everyday life.



Stay true to the mission of protecting your goods, ensuring they are secure and well-preserved.



Keep items visible and organized in a sleek, minimalist design that doesn't distract the eye.





# PORTABILITY

Ergonomically designed hand-slot for easy maneuverability.





# TILT BACK AND PUSH

The tilt affords 30° for a relaxed hand or wrist

# MODULARITY



Drop-bay for tall items (Bottles, Shoes, Tubes) The most modular storage product yet!

Showcasing 3 storage bins (drawers) 1 Tilted Drop-bay holder Modular trays for small items Basin-top platform

Edge-to-Edge tray placement for seamless integration

# AESTHETICS

The design boas