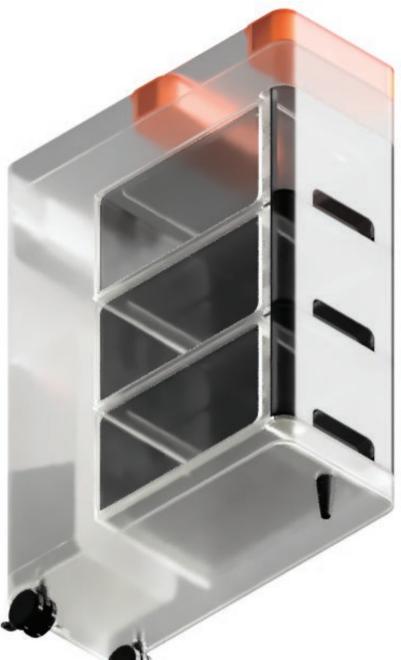

rganized in a sleek, minimalist design that doesn't distract the eye.





# PORTABILITY

Ergonomically designed hand-slot for easy maneuverability.





# TILT BACK AND PUSH

The tilt affords 30° for a relaxed hand or wrist

# MODULARITY



Drop-bay for tall items (Bottles, Shoes, Tubes) The most modular storage product yet!

Showcasing 3 storage bins (drawers) 1 Tilted Drop-bay holder Modular trays for small items Basin-top platform

Edge-to-Edge tray placement for seamless integration

# AESTHETICS

The design boasts a 15° corner controlled radius throughout the design, mimicking the tuk tuk window, creating visual breathability.





### Tilt and slide to insert drawers



# Screw to mount the rubber peg

## Push-to-slot 2 Caster wheels





### MANUFACTURABILITY

# PARTS