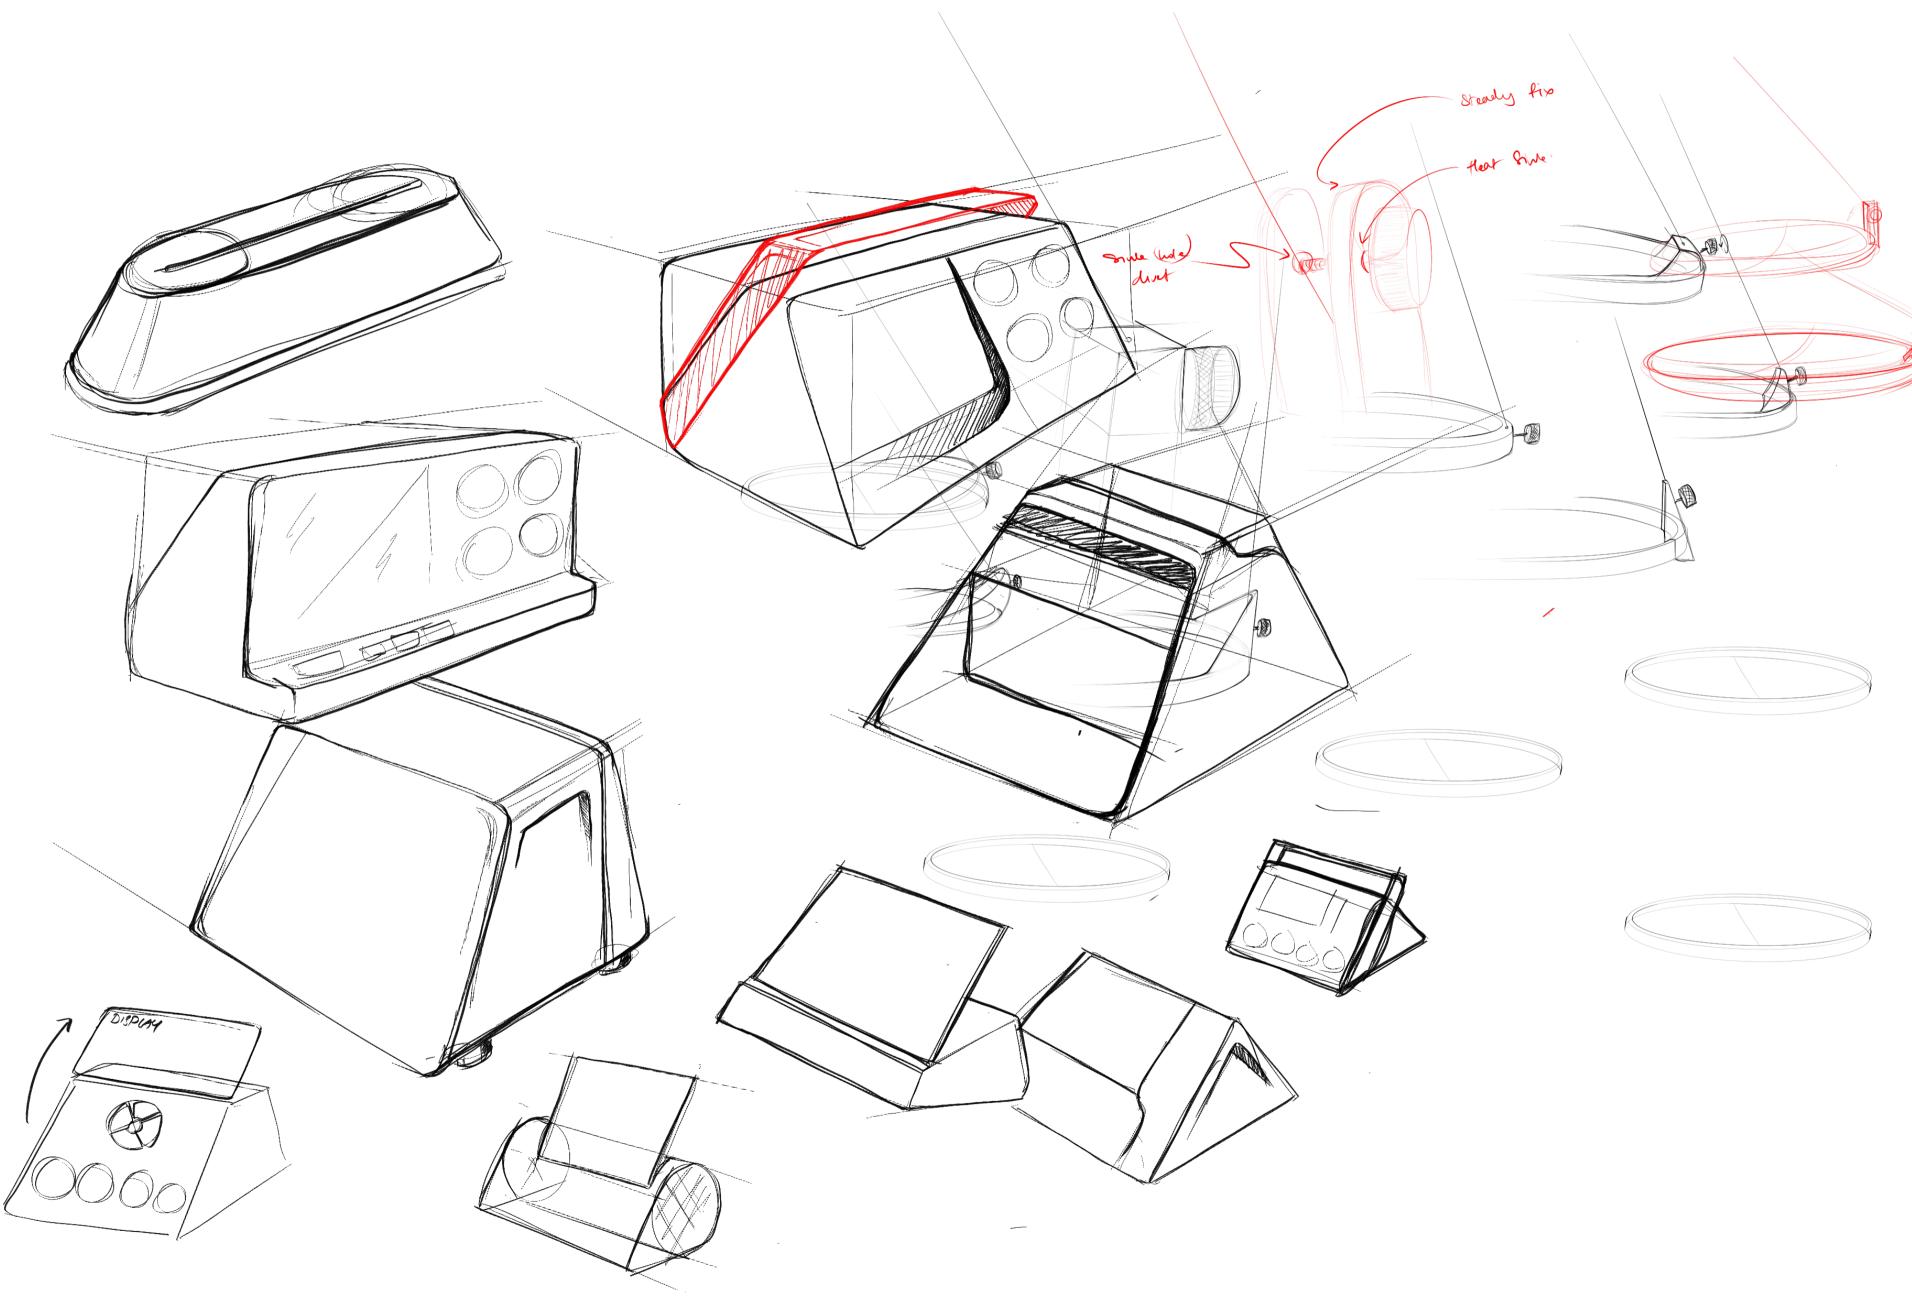

KATHESH HANDY | PAD AWARDS | PRODUCTS FOR LIFE

# CADSHAW

The top storage products with the Pheonix Industries Portfolio only hold a singular element each, that functions well. This raises the question - How may we consolidate all key elements into one product that can be as

his raises the question - How may we consolidate all key elements into one product that can be as modular in use, as their uses



# **FUNCTIONAL INSPIRATION**





# **INITIAL EXPLORATION**































# FINAL CONCEPT



# CADSHAW



An ergonomically designed storage caddy, inspired by the dynamic shapes and functions we encounter in everyday life.



Stay true to the mission of protecting your goods, ensuring they are secure and well-preserved.



Keep items visible and organized in a sleek, minimalist design that doesn't distract the eye.





# PORTABILITY

Ergonomically designed hand-slot for easy maneuverability.





# TILT BACK AND PUSH

The tilt affords 30° for a relaxed hand or wrist

# MODULARITY



Drop-bay for tall items (Bottles, Shoes, Tubes) The most modular storage product yet!

Showcasing 3 storage bins (drawers) 1 Tilted Drop-bay holder Modular trays for small items Basin-top platform

Edge-to-Edge tray placement for seamless integration

#