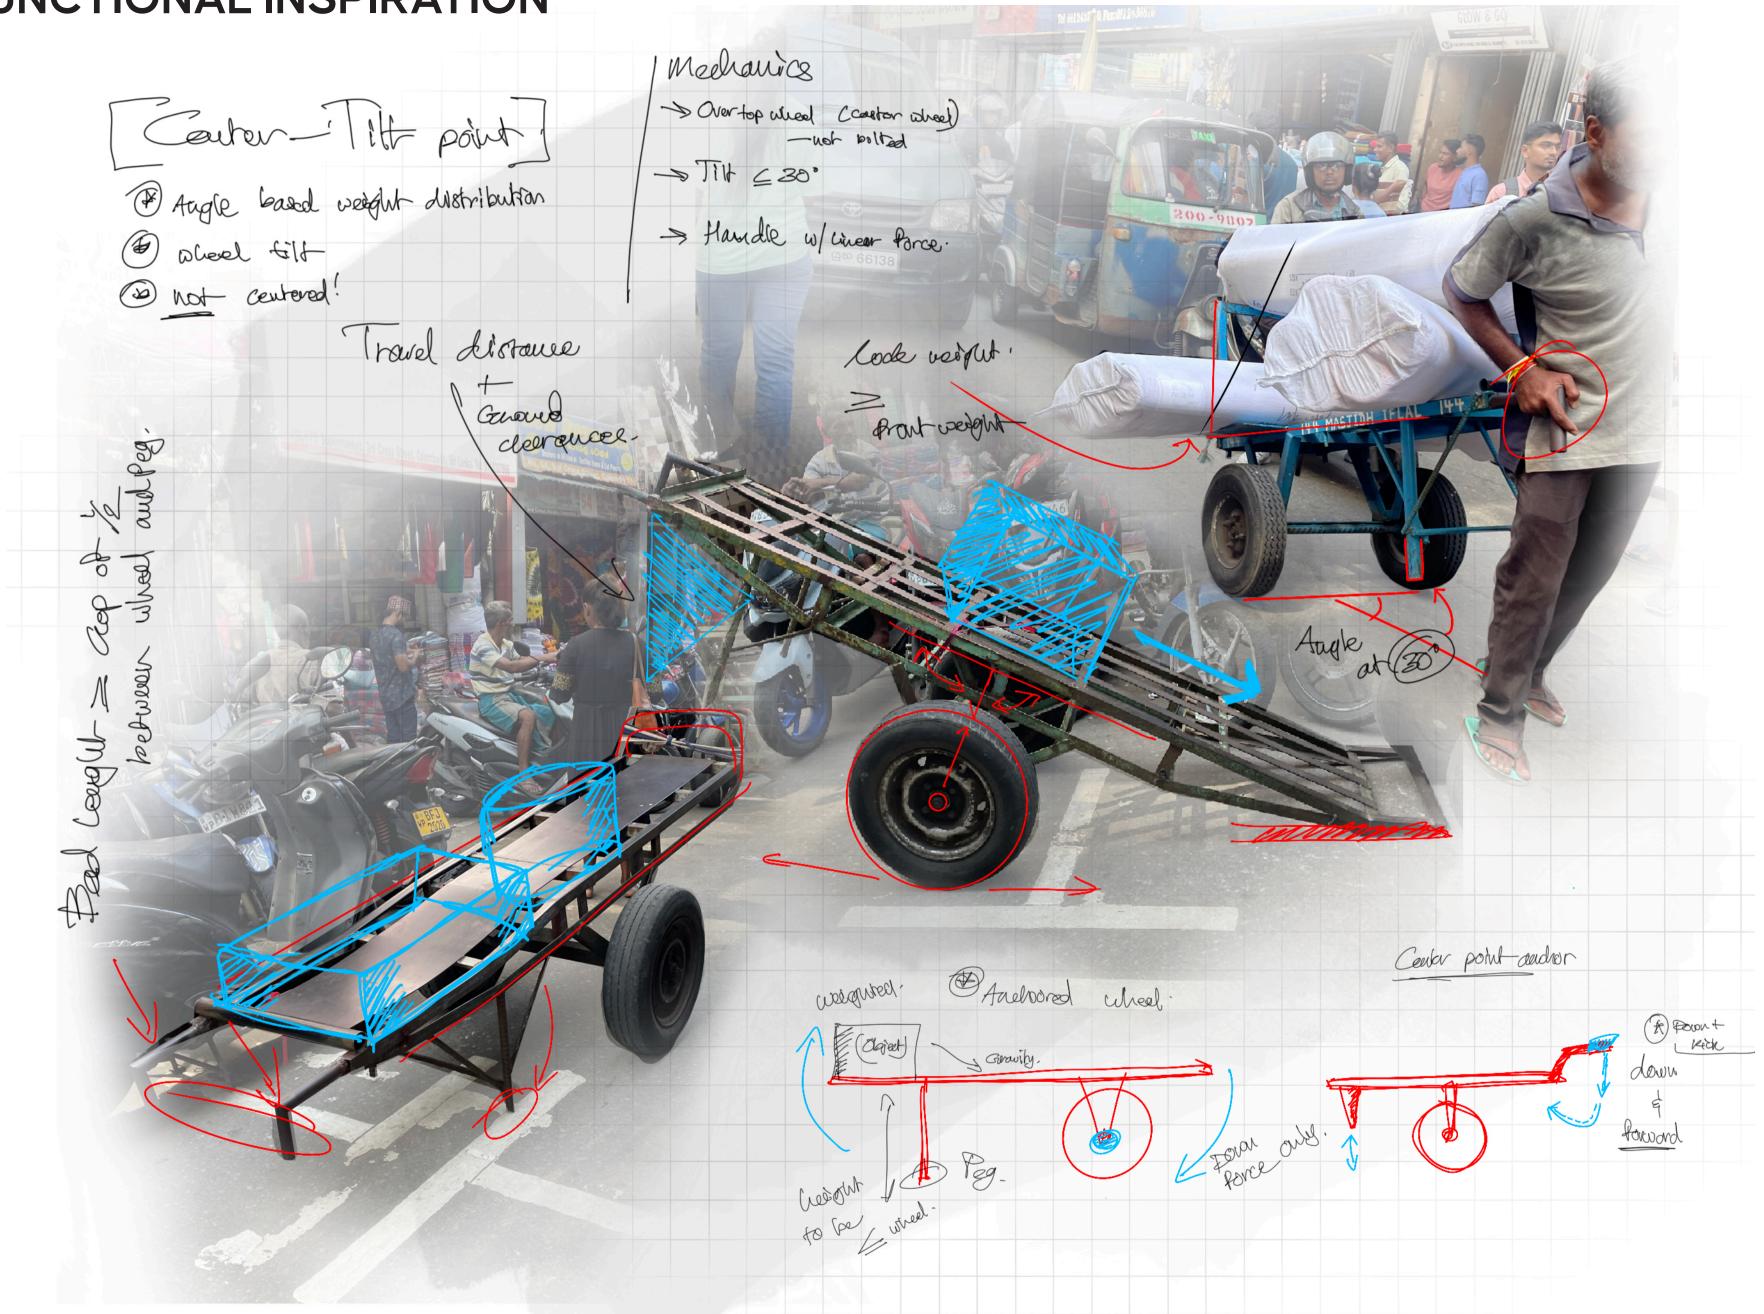

# **FUNCTIONAL INSPIRATION**

# PORTABILITY

Ergonomically designed hand-slot for easy maneuverability.

# TILT BACK AND PUSH

The tilt affords 30° for a relaxed hand or wrist