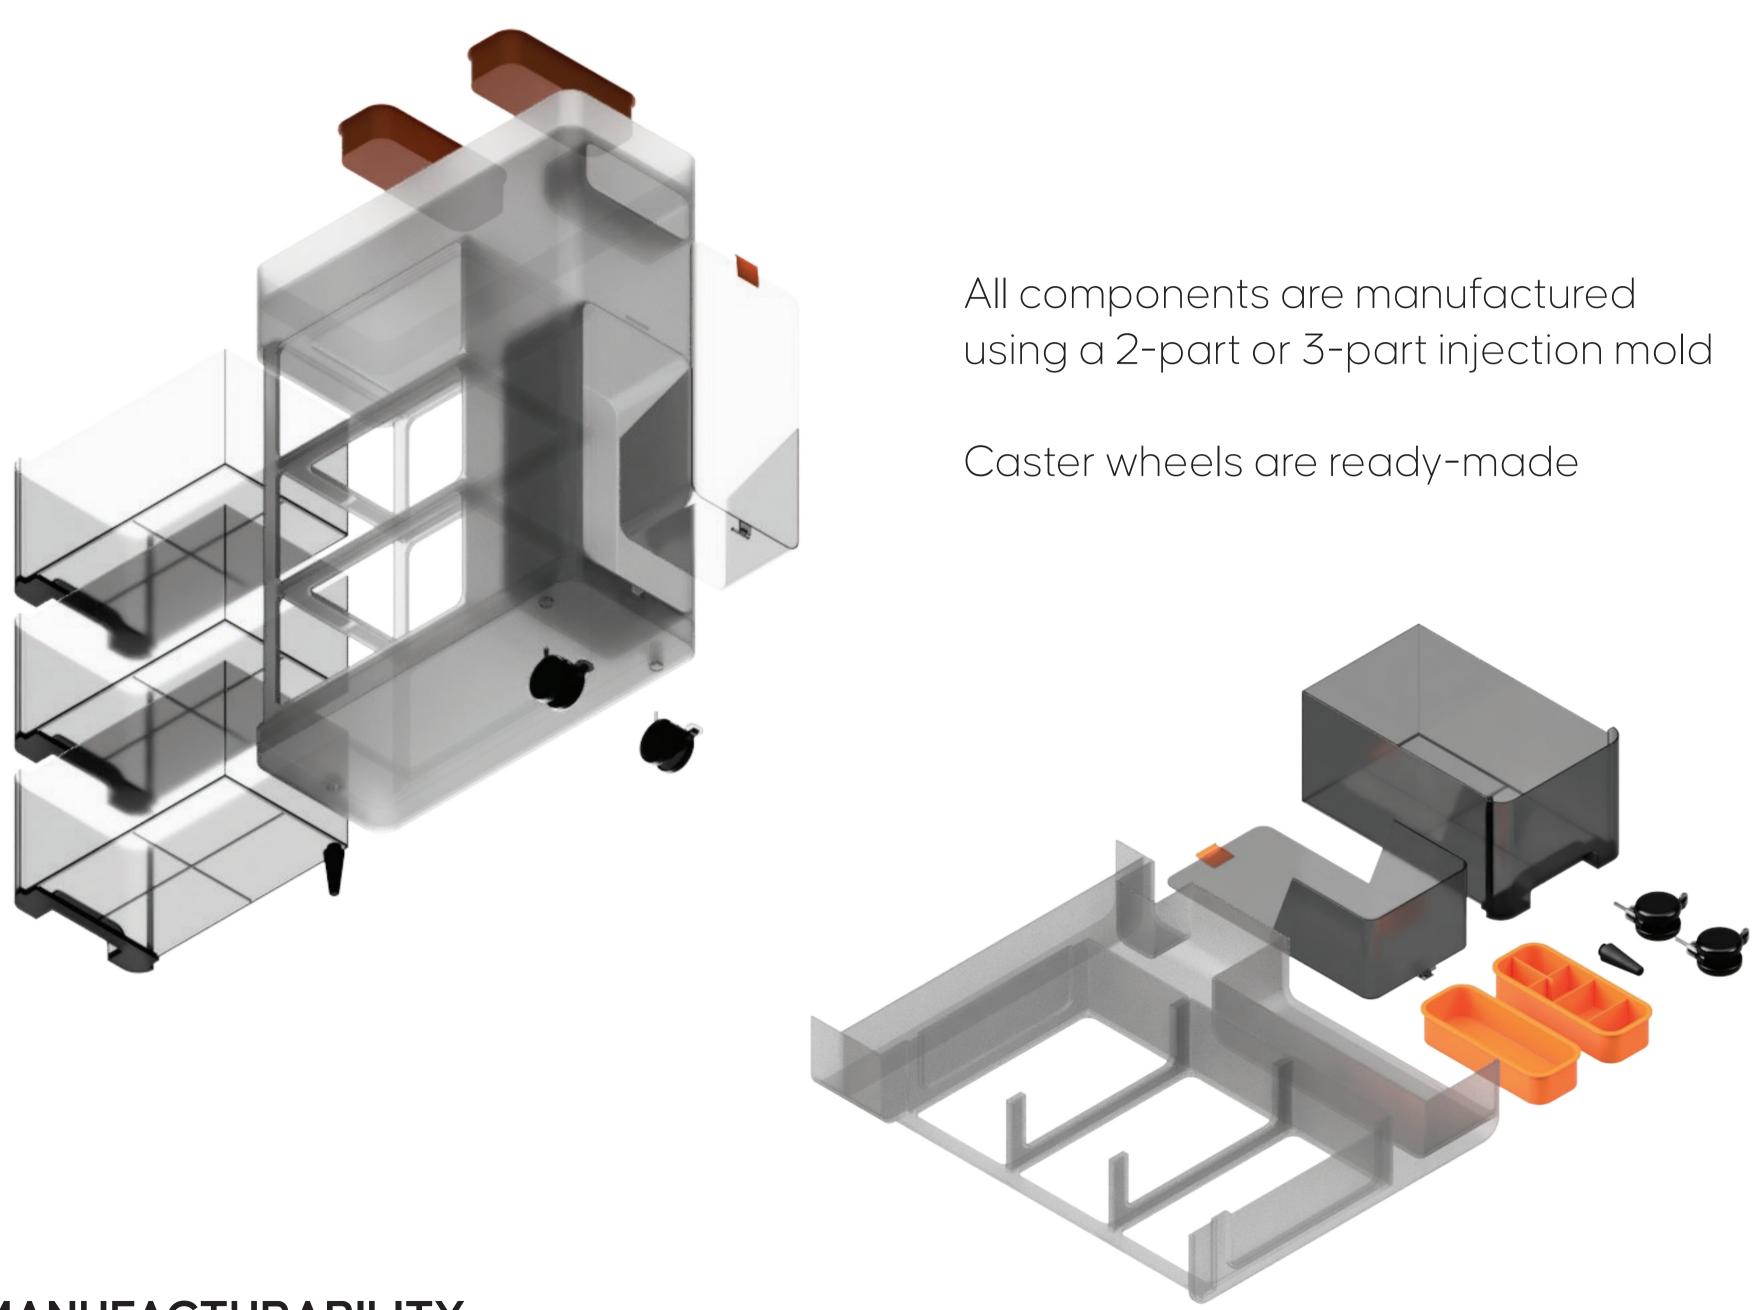

### MANUFACTURABILITY

# MODULARITY

Drop-bay for tall items (Bottles, Shoes, Tubes) The most modular storage product yet!

Showcasing 3 storage bins (drawers) 1 Tilted Drop-bay holder Modular trays for small items Basin-top platform

## Push-to-slot 2 Caster wheels

### Tilt and slide to insert drawers

# Screw to mount the rubber peg