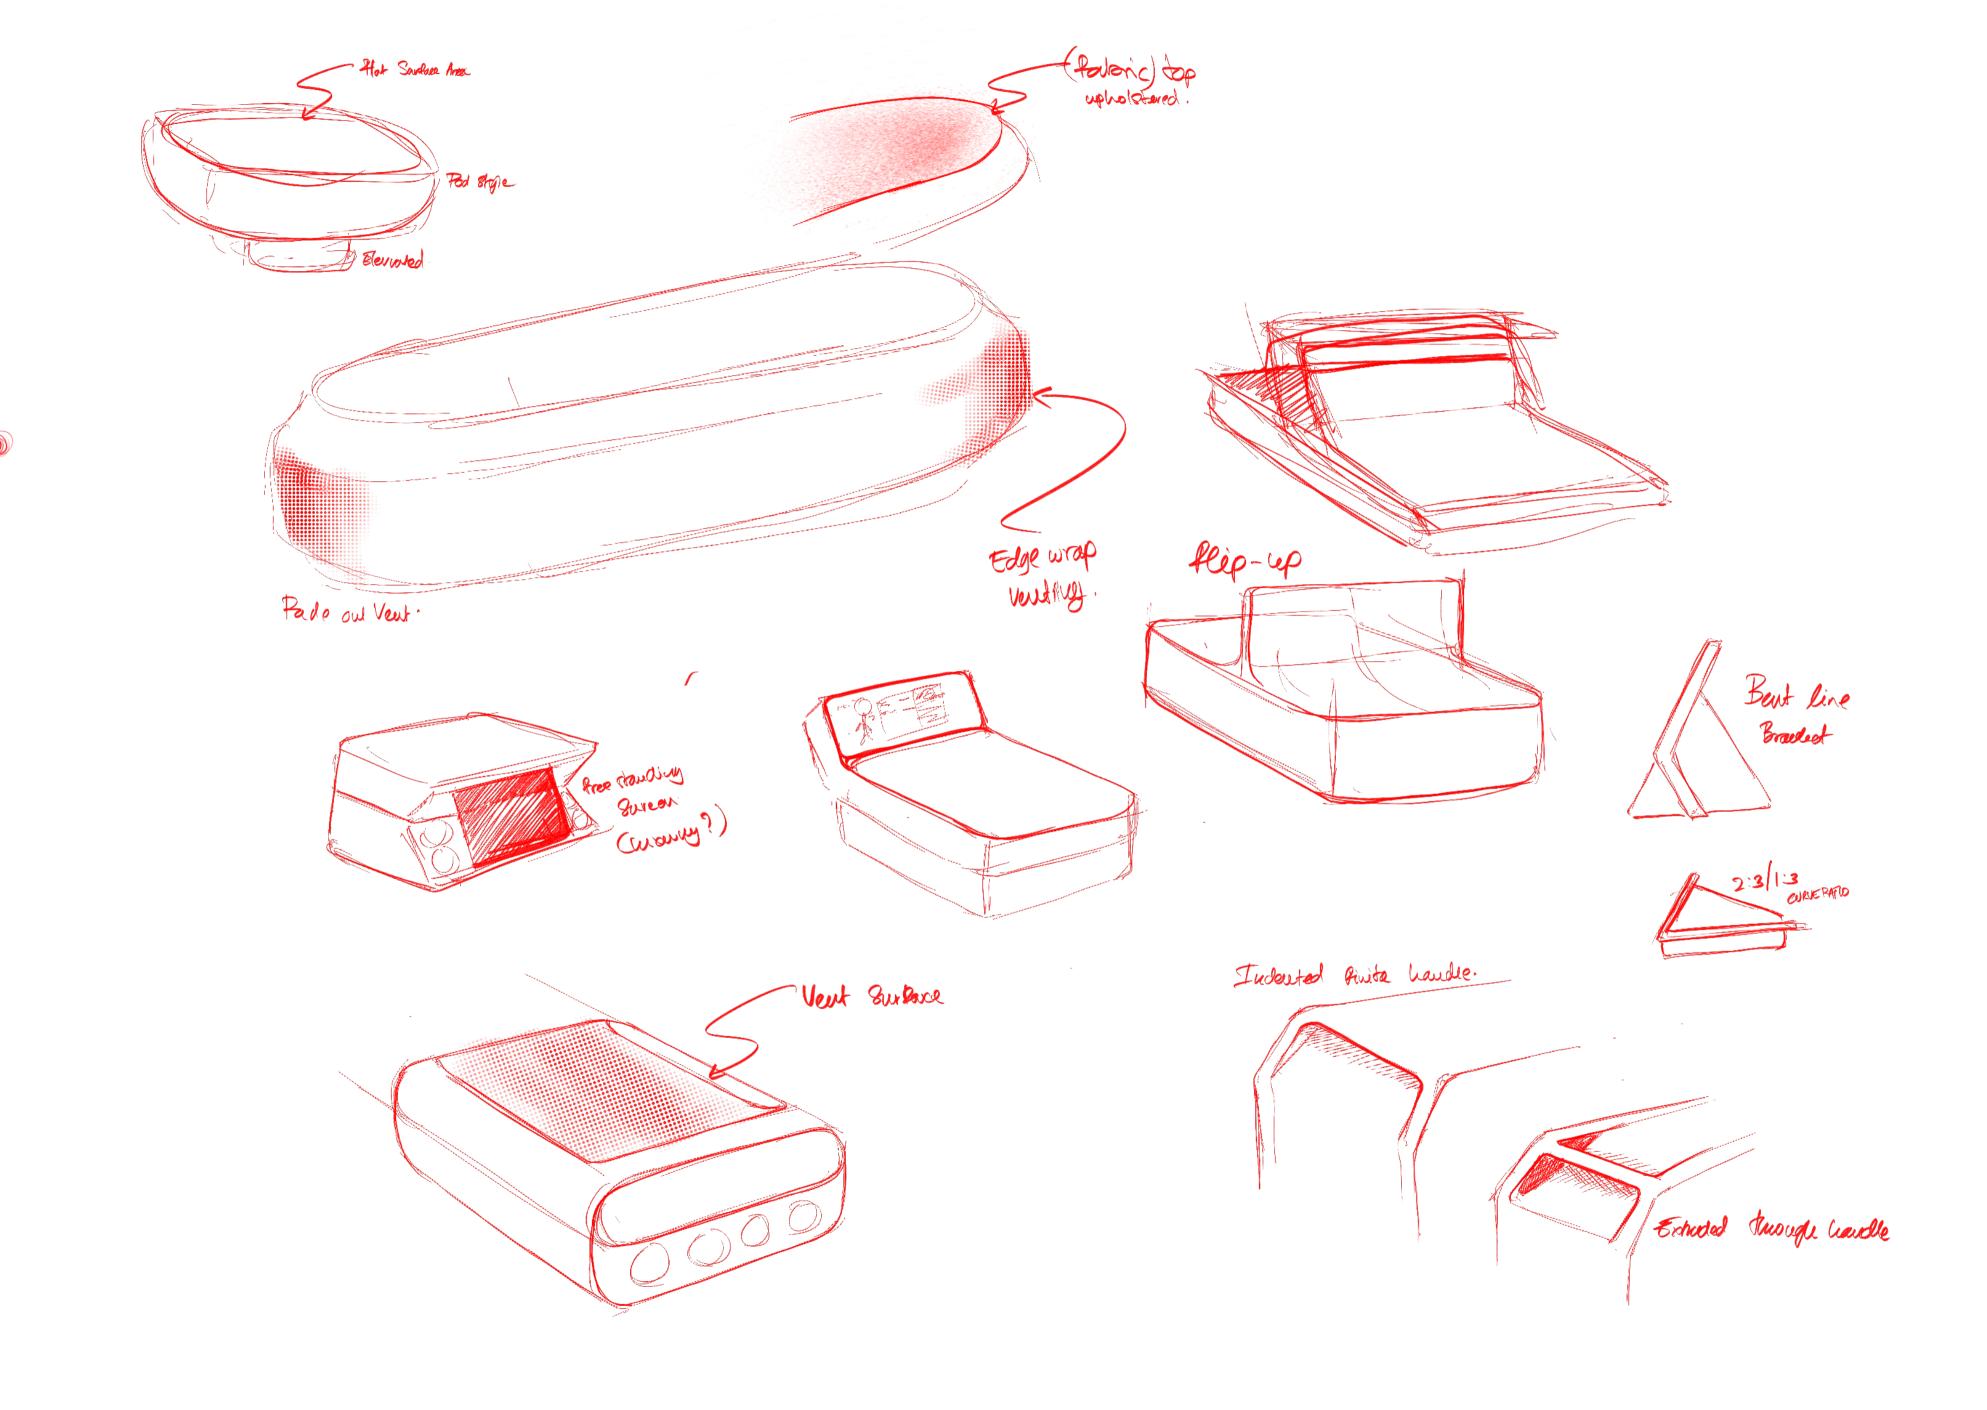

# AESTHETICS

The design boasts a 15° corner controlled radius throughout the design, mimicking the tuk tuk window, creating visual breathability.

# PORTABILITY

Ergonomically designed hand-slot for easy maneuverability.

# TILT BACK AND PUSH

The tilt affords 30° for a relaxed hand or wrist