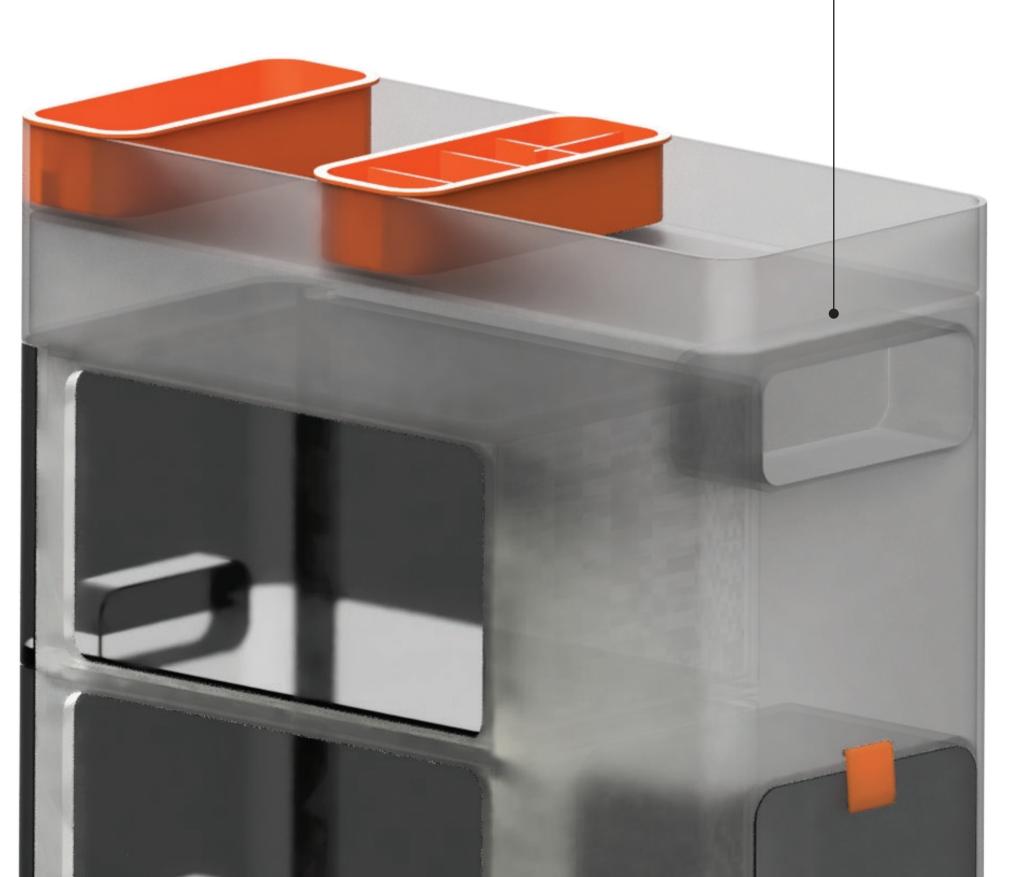

Edge-to-Edge tray placement for seamless integration

# AESTHETICS

The design boasts a 15° corner controlled radius throughout the design, mimicking the tuk tuk window, creating visual breathability.